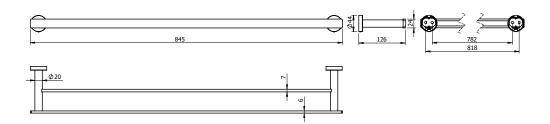

ble Towel Rail 800mm Chrome 9511277

| SPECIFICATIONS                                              |                              |
|-------------------------------------------------------------|------------------------------|
| Recommended Use                                             | Domestic, Hotel & Commercial |
| Colour                                                      | Chrome                       |
| Material                                                    | Aluminium                    |
| WARRANTY                                                    |                              |
| Replacement Only - Domestic Use                             | 15 Years                     |
| Please refer to Warranty Page for full Terms and Conditions |                              |





Dimensions are nominal measurements only.

## **CLEANING RECOMMENDATIONS:**

We recommend the use of soapy water or approved cleaners. This product should not be cleaned with abrasive materials. Damage caused by any improper treatment is not covered by the product warranty. Refer to Warranty Conditions