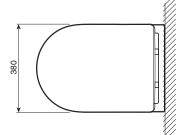

|
| Water Inlet Position          | Bottom Inlet (Reversible right or left) |
| Pan Outlet Type               | P trap                                  |
| P Trap Setout                 | 220 mm                                  |
| Pan Fixing                    | Concealed Cistern Structure             |
| Water Supply Pressure         | 150kPa to 500kPa                        |
| WARRANTY                      |                                         |
| Warranty - Domestic Use       | 15 Years                                |
| Seat - Domestic Use           | 2 Years                                 |
| Spare Parts & Labour          | 12 Months                               |
| Please refer to Warranty Page | e for full Terms and Conditions         |





















Dimensions are nominal measurements only.

## **CLEANING RECOMMENDATIONS:**

We recommend the use of soapy water or approved cleaners. This product should not be cleaned with abrasive materials. Damage caused by any improper treatment is not covered by the product warranty. Refer to Warranty Conditions