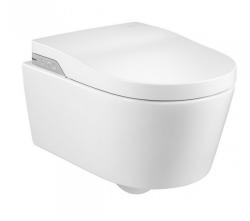

## Roca In-Wash Inspira Rimless Wall Hung Pan with Heated Seat (4 Star)

## 9510068

| SPECIFICATIONS                |                                         |
|-------------------------------|-----------------------------------------|
| Recommended Use               | Domestic, Hotel & Commercial            |
| Pan Material                  | Vitreous China                          |
| Toilet Seat Material          | Polypropylene (Seat) & Melamine (Lid)   |
| Weight                        | 31 kg                                   |
| Toilet Seat Type              | Heated                                  |
| Rim Configuration             | Rimless                                 |
| Water Inlet Position          | Bottom Inlet (Reversible right or left) |
| Pan Outlet Type               | P trap                                  |
| P Trap Setout                 | 220 mm                                  |
| Pan Fixing                    | Concealed Cistern Structure             |
| Water Supply Pressure         | 150kPa to 500kPa                        |
| WARRANTY                      |                                         |
| Warranty - Domestic Use       | 15 Years                                |
| Seat - Domestic Use           | 2 Years                                 |
| Spare Parts & Labour          | 12 Months                               |
| Please refer to Warranty Page | e for full Terms and Conditions         |