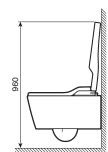

|
| Water Inlet Position          | Bottom Inlet (Reversible right or left) |
| Pan Outlet Type               | P trap                                  |
| P Trap Setout                 | 220 mm                                  |
| Pan Fixing                    | Concealed Cistern Structure             |
| Water Supply Pressure         | 150kPa to 500kPa                        |
| WARRANTY                      |                                         |
| Warranty - Domestic Use       | 15 Years                                |
| Seat - Domestic Use           | 2 Years                                 |
| Spare Parts & Labour          | 12 Months                               |
| Please refer to Warranty Page | e for full Terms and Conditions         |





















Dimensions are nominal measurements only.

## **CLEANING RECOMMENDATIONS:**

We recommend the use of soapy water or approved cleaners. This product should not be cleaned with abrasive materials. Damage caused by any improper treatment is not covered by the product warranty. Refer to Warranty Conditions