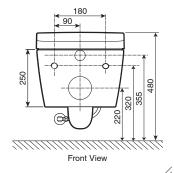

|
| Water Inlet Position          | Bottom Inlet (Reversible right or left) |
| Pan Outlet Type               | P trap                                  |
| P Trap Setout                 | 220 mm                                  |
| Pan Fixing                    | Concealed Cistern Structure             |
| Water Supply Pressure         | 150kPa to 500kPa                        |
| WARRANTY                      |                                         |
| Warranty - Domestic Use       | 15 Years                                |
| Seat - Domestic Use           | 2 Years                                 |
| Spare Parts & Labour          | 12 Months                               |
| Please refer to Warranty Page | e for full Terms and Conditions         |





















Dimensions are nominal measurements only.

## **CLEANING RECOMMENDATIONS:**

We recommend the use of soapy water or approved cleaners. This product should not be cleaned with abrasive materials. Damage caused by any improper treatment is not covered by the product warranty. Refer to Warranty Conditions