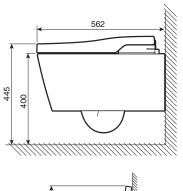

ss                                 |
| Water Inlet Position          | Bottom Inlet (Reversible right or left) |
| Pan Outlet Type               | P trap                                  |
| P Trap Setout                 | 220 mm                                  |
| Pan Fixing                    | Concealed Cistern Structure             |
| Water Supply Pressure         | 150kPa to 500kPa                        |
| WARRANTY                      |                                         |
| Warranty - Domestic Use       | 15 Years                                |
| Seat - Domestic Use           | 2 Years                                 |
| Spare Parts & Labour          | 12 Months                               |
| Please refer to Warranty Page | e for full Terms and Conditions         |





















Dimensions are nominal measurements only.

## **CLEANING RECOMMENDATIONS:**

We recommend the use of soapy water or approved cleaners. This product should not be cleaned with abrasive materials. Damage caused by any improper treatment is not covered by the product warranty. Refer to Warranty Conditions