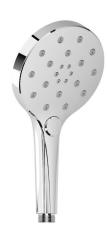

50 - 500 kPa as per AS3500   |
| Max Continuous Working Pressure (kPa)                       | 500                           |
| Max Continuous Working Temperature (deg C)                  | 65                            |
| Min Continuous Working Temperature (deg C)                  | 5                             |
| Hot Water Unit Suitability                                  | Storage Tank; Continuous Flow |
| WARRANTY                                                    |                               |
| Warranty - Domestic Use (Years)                             | 15                            |
| Spare Parts & Labour (Years)                                | 1                             |
| Please refer to Warranty Page for full Terms and Conditions |                               |









Dimensions are nominal measurements only.

## **CLEANING RECOMMENDATIONS:**

We recommend the use of soapy water or approved cleaners. This product should not be cleaned with abrasive materials. Damage caused by any improper treatment is not covered by the product warranty. Refer to Warranty Conditions