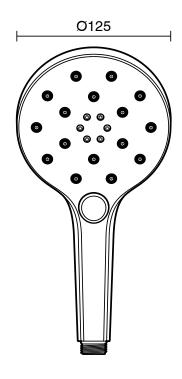

500 kPa as per AS3500   |
| Max Continuous Working Pressure (kPa)                       | 500                           |
| Max Continuous Working Temperature (deg C)                  | 65                            |
| Min Continuous Working Temperature (deg C)                  | 5                             |
| Hot Water Unit Suitability                                  | Storage Tank; Continuous Flow |
| WARRANTY                                                    |                               |
| Warranty - Domestic Use (Years)                             | 15                            |
| Spare Parts & Labour (Years)                                | 1                             |
| Please refer to Warranty Page for full Terms and Conditions |                               |









Dimensions are nominal measurements only.

## **CLEANING RECOMMENDATIONS:**

We recommend the use of soapy water or approved cleaners. This product should not be cleaned with abrasive materials. Damage caused by any improper treatment is not covered by the product warranty. Refer to Warranty Conditions