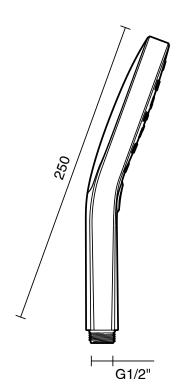

- 500 kPa as per AS3500   |
| Max Continuous Working Pressure (kPa)                       | 500                           |
| Max Continuous Working Temperature (deg C)                  | 65                            |
| Min Continuous Working Temperature (deg C)                  | 5                             |
| Hot Water Unit Suitability                                  | Storage Tank; Continuous Flow |
| WARRANTY                                                    |                               |
| Warranty - Domestic Use (Years)                             | 15                            |
| Spare Parts & Labour (Years)                                | 1                             |
| Please refer to Warranty Page for full Terms and Conditions |                               |









Dimensions are nominal measurements only.

## **CLEANING RECOMMENDATIONS:**

We recommend the use of soapy water or approved cleaners. This product should not be cleaned with abrasive materials. Damage caused by any improper treatment is not covered by the product warranty. Refer to Warranty Conditions