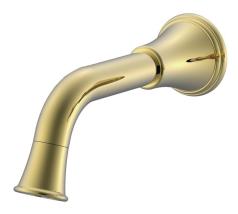

## Posh Canterbury Wall Bath Outlet 150mm Polished Brass Gold

## 9509398

| Recommended Use                                             | Domestic;Hotel;Commercial    |
|-------------------------------------------------------------|------------------------------|
| Colour Finish                                               | Brass Gold                   |
| Primary Material                                            | DR Brass                     |
| Recommended Pressure Range                                  | 150 - 500 kPa as per AS3500  |
| Max Continuous Working Temperature (deg C)                  | 80                           |
| Min Continuous Working Temperature (deg C)                  | 5                            |
| Hot Water Unit Suitability                                  | Storage Tank;Continuous Flow |
| WARRANTY                                                    |                              |
| Warranty - Domestic Use (Years)                             | 10                           |
| Spare Parts & Labour (Years)                                | 1                            |
| Please refer to Warranty Page for full Terms and Conditions |                              |