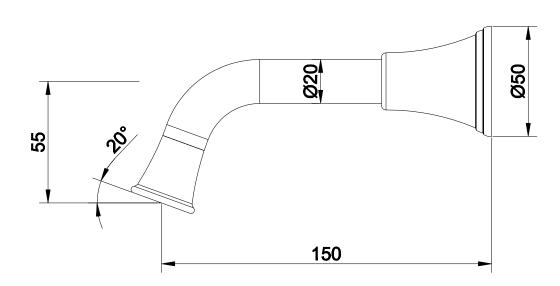

| DR Brass                     |
| Recommended Pressure Range                                  | 150 - 500 kPa as per AS3500  |
| Max Continuous Working Temperature (deg C)                  | 80                           |
| Min Continuous Working Temperature (deg C)                  | 5                            |
| Hot Water Unit Suitability                                  | Storage Tank;Continuous Flow |
| WARRANTY                                                    |                              |
| Warranty - Domestic Use (Years)                             | 10                           |
| Spare Parts & Labour (Years)                                | 1                            |
| Please refer to Warranty Page for full Terms and Conditions |                              |





Dimensions are nominal measurements only.

## **CLEANING RECOMMENDATIONS:**

We recommend the use of soapy water or approved cleaners. This product should not be cleaned with abrasive materials. Damage caused by any improper treatment is not covered by the product warranty. Refer to Warranty Conditions

Disclaimer: Products in this specification manual must by regulation be installed by licensed and registered trade people. The manufacturer/distributor reserves the right to vary specifications or delete models from their range without prior notification. Dimensions are nominal measurements only. Dimensions and set-outs listed are correct at time of publication however the manufacturer/distributor takes no responsibility for printing errors.

Published 03/04/2025

To see the complete Posh