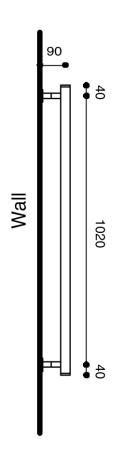

## Milli Mood Edit Heated Towel Rail 800 x 1100mm Chrome

Dimensions are nominal measurements only.