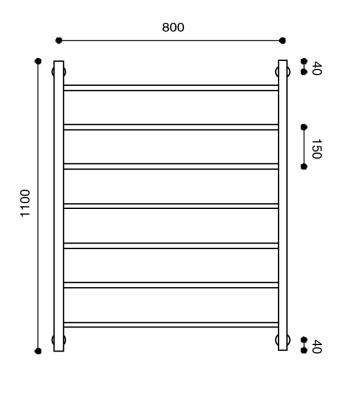

## Milli Mood Edit Heated Towel Rail 800 x 1100mm Chrome

Dimensions are nominal measurements only.