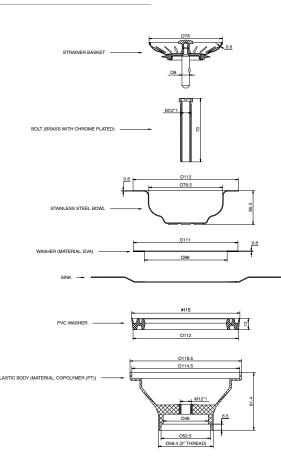

## Memo Basket Plug & Waste 90mm x 50mm (Suits All Sinks) Gunmetal

9511983

| Recommended Use                 | Domestic, Hotel & Commercial                                                                                             |
|---------------------------------|--------------------------------------------------------------------------------------------------------------------------|
| Material                        | Stainless Steel (304 Grade)                                                                                              |
| Colour                          | Gunmetal                                                                                                                 |
| Finish                          | Satin                                                                                                                    |
| Size                            | 90mm x 50mm                                                                                                              |
| Suitable for                    | This waste is suitable for a variety<br>of different sink materials, including<br>fireclay, granite, and stainless steel |
| WARRANTY                        |                                                                                                                          |
| Replacement Only - Domestic Use | 12 Months                                                                                                                |