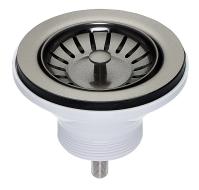

## Memo Basket Plug & Waste 90mm x 50mm (Suits All Sinks) Gunmetal

9511983

| Recommended Use                 | Domestic, Hotel & Commercial                                                                                             |
|---------------------------------|--------------------------------------------------------------------------------------------------------------------------|
| Material                        | Stainless Steel (304 Grade)                                                                                              |
| Colour                          | Gunmetal                                                                                                                 |
| Finish                          | Satin                                                                                                                    |
| Size                            | 90mm x 50mm                                                                                                              |
| Suitable for                    | This waste is suitable for a variety<br>of different sink materials, including<br>fireclay, granite, and stainless steel |
| WARRANTY                        |                                                                                                                          |
| Replacement Only - Domestic Use | 12 Months                                                                                                                |