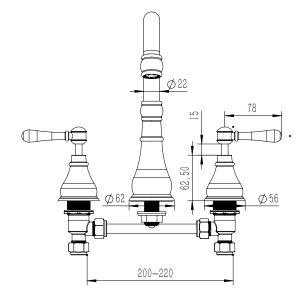

|
| Max Continuous Working Temperature                          | 80 deg C                       |
| Suitable for Storage Tank Hot Water                         | Yes                            |
| Suitable for Continuous Flow Hot Water                      | Yes                            |
| Suitable for Gravity Feed Hot Water                         | No                             |
| WARRANTY                                                    |                                |
| Warranty - Domestic Use                                     | 15 Years                       |
| Spare Parts & Labour                                        | 12 Months                      |
| Please refer to Warranty Page for full Terms and Conditions |                                |









Dimensions are nominal measurements only.

## **CLEANING RECOMMENDATIONS:**

We recommend the use of soapy water or approved cleaners. This product should not be cleaned with abrasive materials. Damage caused by any improper treatment is not covered by the product warranty. Refer to Warranty Conditions