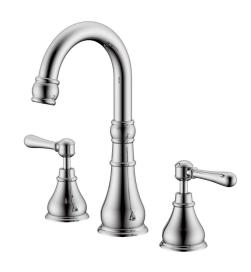

## Milli Voir Basin Set Lever Handle Chrome (5 Star)

## 2265270

| ODEOISIO ATIONIO                                            |                                |
|-------------------------------------------------------------|--------------------------------|
| SPECIFICATIONS                                              |                                |
| Recommended Use                                             | Domestic, hotel and commercial |
| Colour                                                      | Chrome                         |
| Material                                                    | DR Brass                       |
| Recommended Pressure Range                                  | 150 - 500 kPa                  |
| Max Continuous Working Pressure                             | 500 kPa                        |
| Max Continuous Working Temperature                          | 80 deg C                       |
| Suitable for Storage Tank Hot Water                         | Yes                            |
| Suitable for Continuous Flow Hot Water                      | Yes                            |
| Suitable for Gravity Feed Hot Water                         | No                             |
| WARRANTY                                                    |                                |
| Warranty - Domestic Use                                     | 15 Years                       |
| Spare Parts & Labour                                        | 12 Months                      |
| Please refer to Warranty Page for full Terms and Conditions |                                |