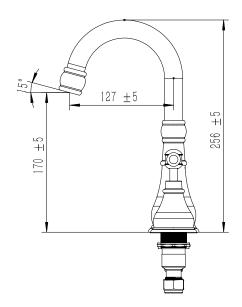

|
| Max Continuous Working Temperature                          | 80 deg C                       |
| Suitable for Storage Tank Hot Water                         | Yes                            |
| Suitable for Continuous Flow Hot Water                      | Yes                            |
| Suitable for Gravity Feed Hot Water                         | No                             |
| WARRANTY                                                    |                                |
| Warranty - Domestic Use                                     | 15 Years                       |
| Spare Parts & Labour                                        | 12 Months                      |
| Please refer to Warranty Page for full Terms and Conditions |                                |









Dimensions are nominal measurements only.

## **CLEANING RECOMMENDATIONS:**

We recommend the use of soapy water or approved cleaners. This product should not be cleaned with abrasive materials. Damage caused by any improper treatment is not covered by the product warranty. Refer to Warranty Conditions