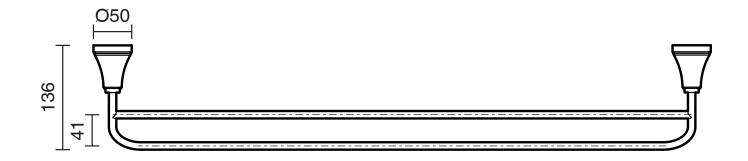

## Kado Era Double Towel Rail 750mm Brass Gold 9507720

| SPECIFICATIONS                                              |                              |
|-------------------------------------------------------------|------------------------------|
| Recommended Use                                             | Domestic, Hotel & Commercial |
| Colour                                                      | Brass Gold                   |
| Material                                                    | Zinc/Steel                   |
| WARRANTY                                                    |                              |
| Replacement Only - Domestic Use                             | 10 Years                     |
| Parts Replacement Only                                      | 12 Months                    |
| Please refer to Warranty Page for full Terms and Conditions |                              |

Dimensions are nominal measurements only.