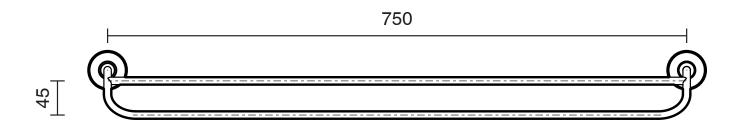

## Kado Era Double Towel Rail 750mm Brass Gold 9507720

| SPECIFICATIONS                                              |                              |
|-------------------------------------------------------------|------------------------------|
| Recommended Use                                             | Domestic, Hotel & Commercial |
| Colour                                                      | Brass Gold                   |
| Material                                                    | Zinc/Steel                   |
| WARRANTY                                                    |                              |
| Replacement Only - Domestic Use                             | 10 Years                     |
| Parts Replacement Only                                      | 12 Months                    |
| Please refer to Warranty Page for full Terms and Conditions |                              |

Dimensions are nominal measurements only.