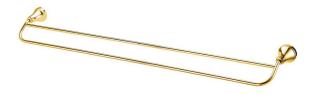

## Kado Era Double Towel Rail 750mm Brass Gold 9507720

| SPECIFICATIONS                                              |                              |
|-------------------------------------------------------------|------------------------------|
| Recommended Use                                             | Domestic, Hotel & Commercial |
| Colour                                                      | Brass Gold                   |
| Material                                                    | Zinc/Steel                   |
| WARRANTY                                                    |                              |
| Replacement Only - Domestic Use                             | 10 Years                     |
| Parts Replacement Only                                      | 12 Months                    |
| Please refer to Warranty Page for full Terms and Conditions |                              |