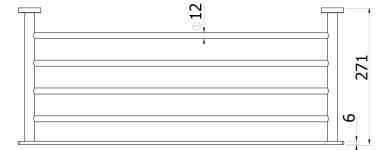

## Milli Axon MK2 Towel Rack 645mm Chrome

9505144

Chrome

Brass/Aluminium

Dimensions are nominal measurements only.