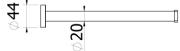

## Milli Axon MK2 Towel Rack 645mm Chrome

9505144

Chrome

Brass/Aluminium

Dimensions are nominal measurements only.