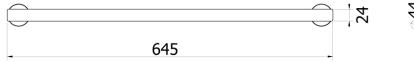

## Milli Axon MK2 Towel Rack 645mm Chrome

9505144

Chrome

Brass/Aluminium

Dimensions are nominal measurements only.