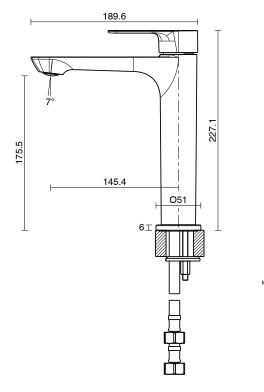

| 150 - 500 kPa                |
| Maximum Continuous Working Temperature                      | 80 deg C                     |
| Suitable for Storage Tank Hot Water                         | Yes                          |
| Suitable for Continuous Flow Hot Water                      | Yes                          |
| Suitable for Gravity Feed Hot Water                         | No                           |
| WARRANTY                                                    |                              |
| Warranty - Domestic Use                                     | 15 Years                     |
| Spare Parts & Labour                                        | 12 Months                    |
| Please refer to Warranty Page for full Terms and Conditions |                              |









Dimensions are nominal measurements only.

## **CLEANING RECOMMENDATIONS:**

We recommend the use of soapy water or approved cleaners. This product should not be cleaned with abrasive materials. Damage caused by any improper treatment is not covered by the product warranty. Refer to Warranty Conditions