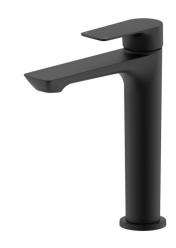

## Milli Trace Medium Height Basin Mixer Matte Black (5 Star)

## 2266011

| SPECIFICATIONS                                              |                              |
|-------------------------------------------------------------|------------------------------|
| Recommended Use                                             | Domestic, Hotel & Commercial |
| Colour                                                      | Matte Black                  |
| Finish                                                      | Matte                        |
| Body Material                                               | DR Brass                     |
| Recommended Pressure Range                                  | 150 - 500 kPa                |
| Maximum Continuous Working Temperature                      | 80 deg C                     |
| Suitable for Storage Tank Hot Water                         | Yes                          |
| Suitable for Continuous Flow Hot Water                      | Yes                          |
| Suitable for Gravity Feed Hot Water                         | No                           |
| WARRANTY                                                    |                              |
| Warranty - Domestic Use                                     | 15 Years                     |
| Spare Parts & Labour                                        | 12 Months                    |
| Please refer to Warranty Page for full Terms and Conditions |                              |