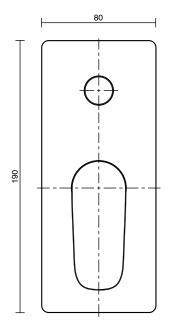

Mizu Silk Trimsets allow you to install the Inwall Body at the installation rough-in stage then leave the tapware trimset colour choice for later.

Dimensions are nominal measurements only.