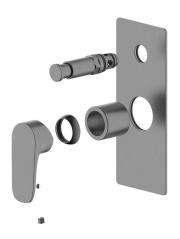

Mizu Silk Trimsets allow you to install the Inwall Body at the installation rough-in stage then leave the tapware trimset colour choice for later.

Dimensions are nominal measurements only.