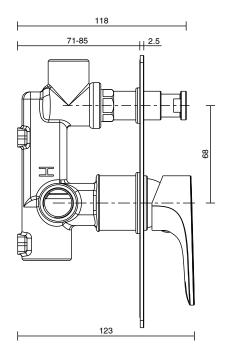

Mizu Silk Trimsets allow you to install the Inwall Body at the installation rough-in stage then leave the tapware trimset colour choice for later.

Dimensions are nominal measurements only.