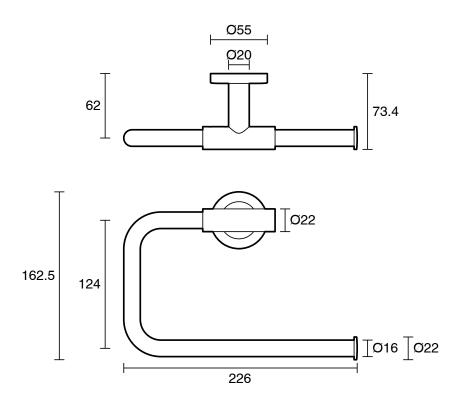

-------------------------------|---------------------------|
| Recommended Use                                             | Domestic;Commercial;Hotel |
| Colour Category                                             | Brass                     |
| Colour Finish                                               | Brushed Brass             |
| Primary Material                                            | Brass                     |
| WARRANTY                                                    |                           |
| Replacement Only - Domestic Use                             | 15                        |
| Parts Replacement Only                                      | 1                         |
| Please refer to Warranty Page for full Terms and Conditions |                           |





Dimensions are nominal measurements only.

## **CLEANING RECOMMENDATIONS:**

We recommend the use of soapy water or approved cleaners. This product should not be cleaned with abrasive materials. Damage caused by any improper treatment is not covered by the product warranty. Refer to Warranty Conditions

Disclaimer: Products in this specification manual must by regulation be installed by licensed and registered trade people. The manufacturer/distributor reserves the right to vary specifications or delete models from their range without prior notification. Dimensions are nominal measurements only. Dimensions and set-outs listed are correct at time of publication however the manufacturer/distributor takes no responsibility for printing errors.

Published 11/11/2024

To see the complete Roca