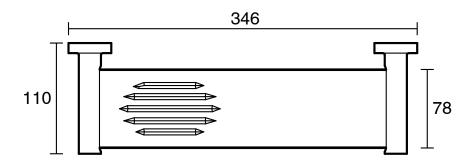

|                           |
|-------------------------------------------------------------|---------------------------|
| Recommended Use                                             | Domestic;Hotel;Commercial |
| Colour Finish                                               | Brushed Platinum Gold     |
| Primary Material                                            | Brass                     |
| WARRANTY                                                    |                           |
| Replacement Only - Domestic Use (Years)                     | 15                        |
| Parts Replacement Only (Years)                              | 15                        |
| Please refer to Warranty Page for full Terms and Conditions |                           |







Dimensions are nominal measurements only.

## **CLEANING RECOMMENDATIONS:**

We recommend the use of soapy water or approved cleaners. This product should not be cleaned with abrasive materials. Damage caused by any improper treatment is not covered by the product warranty. Refer to Warranty Conditions