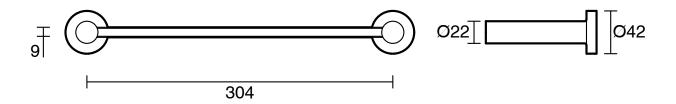

|                           |
|-------------------------------------------------------------|---------------------------|
| Recommended Use                                             | Domestic;Hotel;Commercial |
| Colour Finish                                               | Brushed Platinum Gold     |
| Primary Material                                            | Brass                     |
| WARRANTY                                                    |                           |
| Replacement Only - Domestic Use (Years)                     | 15                        |
| Parts Replacement Only (Years)                              | 15                        |
| Please refer to Warranty Page for full Terms and Conditions |                           |







Dimensions are nominal measurements only.

## **CLEANING RECOMMENDATIONS:**

We recommend the use of soapy water or approved cleaners. This product should not be cleaned with abrasive materials. Damage caused by any improper treatment is not covered by the product warranty. Refer to Warranty Conditions