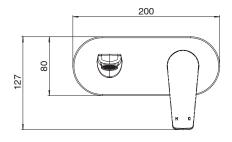

| 150 - 500 kPa                |
| Maximum Continuous Working Temperature                      | 65 deg C                     |
| Suitable for Storage Tank Hot Water                         | Yes                          |
| Suitable for Continuous Flow Hot Water                      | Yes                          |
| Suitable for Gravity Feed Hot Water                         | No                           |
| WARRANTY                                                    |                              |
| Warranty - Domestic Use                                     | 10 Years                     |
| Spare Parts & Labour                                        | 12 Months                    |
| Please refer to Warranty Page for full Terms and Conditions |                              |













Dimensions are nominal measurements only.

## **CLEANING RECOMMENDATIONS:**

We recommend the use of soapy water or approved cleaners. This product should not be cleaned with abrasive materials. Damage caused by any improper treatment is not covered by the product warranty. Refer to Warranty Conditions