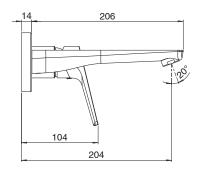

150 - 500 kPa                |
| Maximum Continuous Working Temperature                      | 65 deg C                     |
| Suitable for Storage Tank Hot Water                         | Yes                          |
| Suitable for Continuous Flow Hot Water                      | Yes                          |
| Suitable for Gravity Feed Hot Water                         | No                           |
| WARRANTY                                                    |                              |
| Warranty - Domestic Use                                     | 10 Years                     |
| Spare Parts & Labour                                        | 12 Months                    |
| Please refer to Warranty Page for full Terms and Conditions |                              |













Dimensions are nominal measurements only.

## **CLEANING RECOMMENDATIONS:**

We recommend the use of soapy water or approved cleaners. This product should not be cleaned with abrasive materials. Damage caused by any improper treatment is not covered by the product warranty. Refer to Warranty Conditions