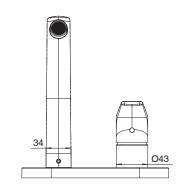

| 150 - 500 kPa                |
| Maximum Continuous Working Temperature                      | 65 deg C                     |
| Suitable for Storage Tank Hot Water                         | Yes                          |
| Suitable for Continuous Flow Hot Water                      | Yes                          |
| Suitable for Gravity Feed Hot Water                         | No                           |
| WARRANTY                                                    |                              |
| Warranty - Domestic Use                                     | 10 Years                     |
| Spare Parts & Labour                                        | 12 Months                    |
| Please refer to Warranty Page for full Terms and Conditions |                              |













Dimensions are nominal measurements only.

## **CLEANING RECOMMENDATIONS:**

We recommend the use of soapy water or approved cleaners. This product should not be cleaned with abrasive materials. Damage caused by any improper treatment is not covered by the product warranty. Refer to Warranty Conditions