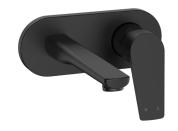

| 150 - 500 kPa                |
| Maximum Continuous Working Temperature                      | 65 deg C                     |
| Suitable for Storage Tank Hot Water                         | Yes                          |
| Suitable for Continuous Flow Hot Water                      | Yes                          |
| Suitable for Gravity Feed Hot Water                         | No                           |
| WARRANTY                                                    |                              |
| Warranty - Domestic Use                                     | 10 Years                     |
| Spare Parts & Labour                                        | 12 Months                    |
| Please refer to Warranty Page for full Terms and Conditions |                              |













Dimensions are nominal measurements only.

## **CLEANING RECOMMENDATIONS:**

We recommend the use of soapy water or approved cleaners. This product should not be cleaned with abrasive materials. Damage caused by any improper treatment is not covered by the product warranty. Refer to Warranty Conditions