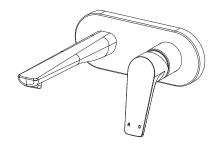

| 150 - 500 kPa                |
| Maximum Continuous Working Temperature                      | 65 deg C                     |
| Suitable for Storage Tank Hot Water                         | Yes                          |
| Suitable for Continuous Flow Hot Water                      | Yes                          |
| Suitable for Gravity Feed Hot Water                         | No                           |
| WARRANTY                                                    |                              |
| Warranty - Domestic Use                                     | 10 Years                     |
| Spare Parts & Labour                                        | 12 Months                    |
| Please refer to Warranty Page for full Terms and Conditions |                              |













Dimensions are nominal measurements only.

## **CLEANING RECOMMENDATIONS:**

We recommend the use of soapy water or approved cleaners. This product should not be cleaned with abrasive materials. Damage caused by any improper treatment is not covered by the product warranty. Refer to Warranty Conditions