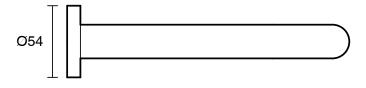

## Sussex Scala 25mm Wall Outlet Curved 200mm Living Rustic Bronze (6 Star) 2299567

| SPECIFICATIONS                                              |                                              |
|-------------------------------------------------------------|----------------------------------------------|
| Recommended Use                                             | Domestic;Hotel;Commercial                    |
| Colour Finish                                               | Living Rustic Bronze                         |
| Primary Material                                            | DR Brass                                     |
| Recommended Pressure Range                                  | 150 - 500 kPa as per AS3500                  |
| Max Continuous Working Temperature (deg C)                  | 65                                           |
| Min Continuous Working Temperature (deg C)                  | 5                                            |
| Hot Water Unit Suitability                                  | Gravity Feed;Storage<br>Tank;Continuous Flow |
| WARRANTY                                                    |                                              |
| Warranty - Domestic Use (Years)                             | 15                                           |
| Spare Parts & Labour (Years)                                | 15                                           |
| Please refer to Warranty Page for full Terms and Conditions |                                              |

Dimensions are nominal measurements only.