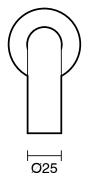

## Sussex Scala 25mm Wall Outlet Curved 200mm Living Rustic Bronze (6 Star) 2299567

| SPECIFICATIONS                                              |                                              |
|-------------------------------------------------------------|----------------------------------------------|
| Recommended Use                                             | Domestic;Hotel;Commercial                    |
| Colour Finish                                               | Living Rustic Bronze                         |
| Primary Material                                            | DR Brass                                     |
| Recommended Pressure Range                                  | 150 - 500 kPa as per AS3500                  |
| Max Continuous Working Temperature (deg C)                  | 65                                           |
| Min Continuous Working Temperature (deg C)                  | 5                                            |
| Hot Water Unit Suitability                                  | Gravity Feed;Storage<br>Tank;Continuous Flow |
| WARRANTY                                                    |                                              |
| Warranty - Domestic Use (Years)                             | 15                                           |
| Spare Parts & Labour (Years)                                | 15                                           |
| Please refer to Warranty Page for full Terms and Conditions |                                              |

Dimensions are nominal measurements only.