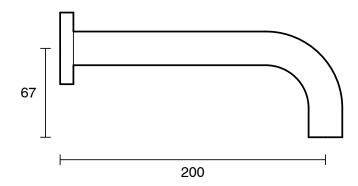

## Sussex Scala 25mm Wall Outlet Curved 200mm Living Rustic Bronze (6 Star) 2299567

| SPECIFICATIONS                                              |                                              |
|-------------------------------------------------------------|----------------------------------------------|
| Recommended Use                                             | Domestic;Hotel;Commercial                    |
| Colour Finish                                               | Living Rustic Bronze                         |
| Primary Material                                            | DR Brass                                     |
| Recommended Pressure Range                                  | 150 - 500 kPa as per AS3500                  |
| Max Continuous Working Temperature (deg C)                  | 65                                           |
| Min Continuous Working Temperature (deg C)                  | 5                                            |
| Hot Water Unit Suitability                                  | Gravity Feed;Storage<br>Tank;Continuous Flow |
| WARRANTY                                                    |                                              |
| Warranty - Domestic Use (Years)                             | 15                                           |
| Spare Parts & Labour (Years)                                | 15                                           |
| Please refer to Warranty Page for full Terms and Conditions |                                              |

Dimensions are nominal measurements only.