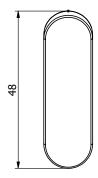

Edit Robe Hook Brushed Gold 2265660

| SPECIFICATIONS                                              |                              |
|-------------------------------------------------------------|------------------------------|
| Recommended Use                                             | Domestic, Hotel & Commercial |
| Colour                                                      | Brushed Gold                 |
| Material                                                    | Zinc                         |
| WARRANTY                                                    |                              |
| Replacement Only - Domestic Use                             | 15 Years                     |
| Please refer to Warranty Page for full Terms and Conditions |                              |











Dimensions are nominal measurements only.

## **CLEANING RECOMMENDATIONS:**

We recommend the use of soapy water or approved cleaners. This product should not be cleaned with abrasive materials. Damage caused by any improper treatment is not covered by the product warranty. Refer to Warranty Conditions