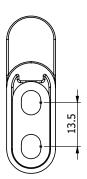

Robe Hook Brushed Gold 2265660

| SPECIFICATIONS                                              |                              |
|-------------------------------------------------------------|------------------------------|
| Recommended Use                                             | Domestic, Hotel & Commercial |
| Colour                                                      | Brushed Gold                 |
| Material                                                    | Zinc                         |
| WARRANTY                                                    |                              |
| Replacement Only - Domestic Use                             | 15 Years                     |
| Please refer to Warranty Page for full Terms and Conditions |                              |











Dimensions are nominal measurements only.

## **CLEANING RECOMMENDATIONS:**

We recommend the use of soapy water or approved cleaners. This product should not be cleaned with abrasive materials. Damage caused by any improper treatment is not covered by the product warranty. Refer to Warranty Conditions