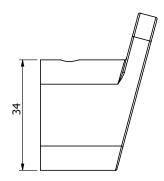

it Robe Hook Brushed Gold 2265660

| SPECIFICATIONS                                              |                              |
|-------------------------------------------------------------|------------------------------|
| Recommended Use                                             | Domestic, Hotel & Commercial |
| Colour                                                      | Brushed Gold                 |
| Material                                                    | Zinc                         |
| WARRANTY                                                    |                              |
| Replacement Only - Domestic Use                             | 15 Years                     |
| Please refer to Warranty Page for full Terms and Conditions |                              |











Dimensions are nominal measurements only.

## **CLEANING RECOMMENDATIONS:**

We recommend the use of soapy water or approved cleaners. This product should not be cleaned with abrasive materials. Damage caused by any improper treatment is not covered by the product warranty. Refer to Warranty Conditions