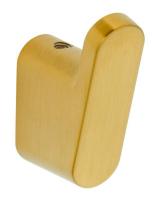

## Milli Meld Edit Robe Hook Brushed Gold 2265660

| SPECIFICATIONS                                              |                              |
|-------------------------------------------------------------|------------------------------|
| Recommended Use                                             | Domestic, Hotel & Commercial |
| Colour                                                      | Brushed Gold                 |
| Material                                                    | Zinc                         |
| WARRANTY                                                    |                              |
| Replacement Only - Domestic Use                             | 15 Years                     |
| Please refer to Warranty Page for full Terms and Conditions |                              |