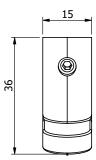

obe Hook Brushed Gold 2265660

| SPECIFICATIONS                                              |                              |
|-------------------------------------------------------------|------------------------------|
| Recommended Use                                             | Domestic, Hotel & Commercial |
| Colour                                                      | Brushed Gold                 |
| Material                                                    | Zinc                         |
| WARRANTY                                                    |                              |
| Replacement Only - Domestic Use                             | 15 Years                     |
| Please refer to Warranty Page for full Terms and Conditions |                              |











Dimensions are nominal measurements only.

## **CLEANING RECOMMENDATIONS:**

We recommend the use of soapy water or approved cleaners. This product should not be cleaned with abrasive materials. Damage caused by any improper treatment is not covered by the product warranty. Refer to Warranty Conditions