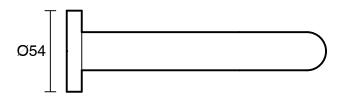

## Sussex Scala 25mm Curved Bath Outlet 160mm Chrome 2263080

| SPECIFICATIONS                                              |                                              |
|-------------------------------------------------------------|----------------------------------------------|
| Recommended Use                                             | Domestic;Hotel;Commercial                    |
| Colour Finish                                               | Polished Chrome                              |
| Primary Material                                            | Stainless Steel 316                          |
| Recommended Pressure Range                                  | 150 - 500 kPa as per AS3500                  |
| Max Continuous Working Temperature (deg C)                  | 70                                           |
| Min Continuous Working Temperature (deg C)                  | 5                                            |
| Hot Water Unit Suitability                                  | Gravity Feed;Storage<br>Tank;Continuous Flow |
| WARRANTY                                                    |                                              |
| Warranty - Domestic Use (Years)                             | 15                                           |
| Spare Parts & Labour (Years)                                | 15                                           |
| Please refer to Warranty Page for full Terms and Conditions |                                              |

Dimensions are nominal measurements only.