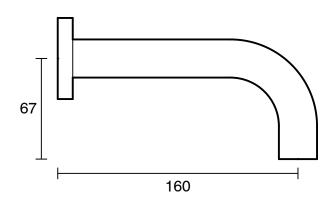

## Sussex Scala 25mm Curved Bath Outlet 160mm Chrome 2263080

| SPECIFICATIONS                                              |                                              |
|-------------------------------------------------------------|----------------------------------------------|
| Recommended Use                                             | Domestic;Hotel;Commercial                    |
| Colour Finish                                               | Polished Chrome                              |
| Primary Material                                            | Stainless Steel 316                          |
| Recommended Pressure Range                                  | 150 - 500 kPa as per AS3500                  |
| Max Continuous Working Temperature (deg C)                  | 70                                           |
| Min Continuous Working Temperature (deg C)                  | 5                                            |
| Hot Water Unit Suitability                                  | Gravity Feed;Storage<br>Tank;Continuous Flow |
| WARRANTY                                                    |                                              |
| Warranty - Domestic Use (Years)                             | 15                                           |
| Spare Parts & Labour (Years)                                | 15                                           |
| Please refer to Warranty Page for full Terms and Conditions |                                              |

Dimensions are nominal measurements only.