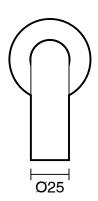

## Sussex Scala 25mm Curved Bath Outlet 160mm Chrome 2263080

| SPECIFICATIONS                                              |                                              |
|-------------------------------------------------------------|----------------------------------------------|
| Recommended Use                                             | Domestic;Hotel;Commercial                    |
| Colour Finish                                               | Polished Chrome                              |
| Primary Material                                            | Stainless Steel 316                          |
| Recommended Pressure Range                                  | 150 - 500 kPa as per AS3500                  |
| Max Continuous Working Temperature (deg C)                  | 70                                           |
| Min Continuous Working Temperature (deg C)                  | 5                                            |
| Hot Water Unit Suitability                                  | Gravity Feed;Storage<br>Tank;Continuous Flow |
| WARRANTY                                                    |                                              |
| Warranty - Domestic Use (Years)                             | 15                                           |
| Spare Parts & Labour (Years)                                | 15                                           |
| Please refer to Warranty Page for full Terms and Conditions |                                              |

Dimensions are nominal measurements only.