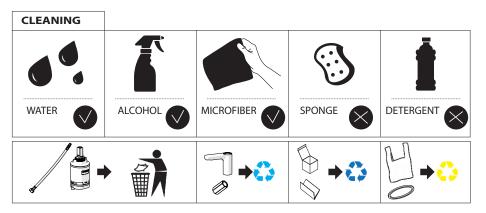

## **IMPORTANT NOTE**

Mixer must be installed to the requirements of AS/NZS 3500 by a qualified plumber. Your mixer comes to you already factory assembled and tested. We do not recommend the dismantling of any internal part of the mixer. The mixers are factory tested and sealed so as to give the best performance.