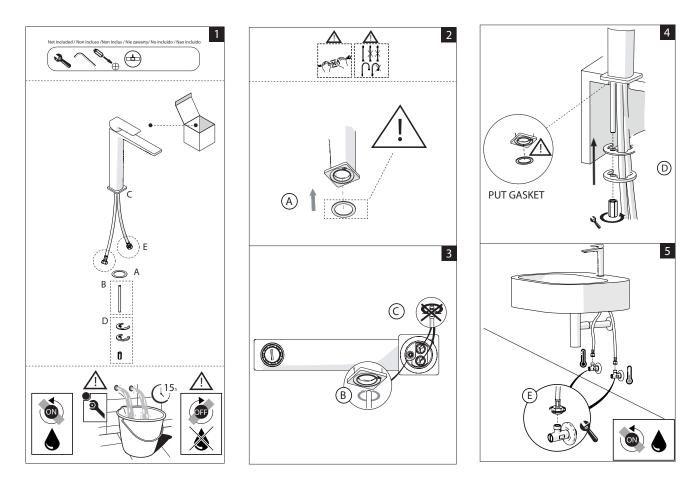

Plumbers, please ensure a copy of the installation instructions is left with the end user for future reference.

## **INSTALLATION INSTRUCTIONS**

Plumbers, please ensure a copy of the installation instructions is left with the end user for future reference