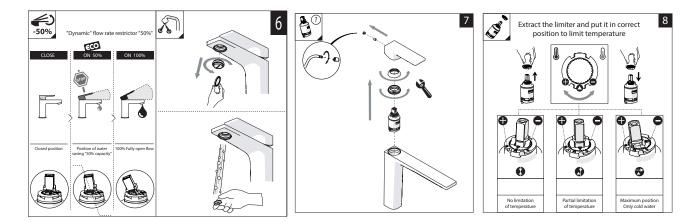

## **IMPORTANT NOTE**

Mixer must be installed to the requirements of AS/NZS 3500 by a qualified plumber. Your mixer comes to you already factory assembled and tested. We do not recommend the dismantling of any internal part of the mixer. The mixers are factory tested and sealed so as to give the best performance.