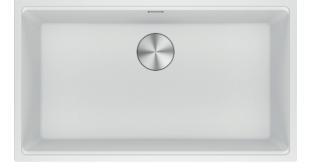

# Franke City Granite Single Bowl 750 Undermount Sink Pack Polar White

### SPECIFICATIONS

| Recommended Use                                             | Domestic, Hotel & Commercial |
|-------------------------------------------------------------|------------------------------|
| Plug & Waste                                                | Basket Waste with Cover      |
| Bowl Type                                                   | Single Bowl                  |
| Bowl Configuration                                          | Single Bowl No Drainer       |
| Mounting                                                    | Undermount                   |
| Overflow Configuration                                      | Overflow                     |
| Taphole Configuration                                       | No Taphole                   |
| Sink Colour                                                 | Polar White                  |
| Finish                                                      | Matte                        |
| Material                                                    | Fragranite                   |
| Plug & Waste Size                                           | 90mm                         |
| WARRANTY                                                    |                              |
| Warranty - Domestic Use                                     | 50 Years - Replacement Only  |
| Warranty - Commercial Use                                   | 12 Months - Replacement Only |
| Spare Parts (Plug and waste, clips)                         | 12 Months - Parts and Labour |
| Please refer to Warranty Page for full Terms and Conditions |                              |