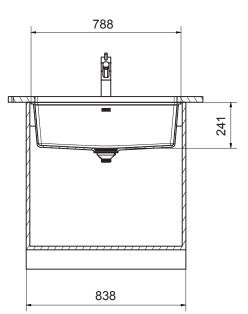

### SPECIFICATIONS

| Recommended Use                                             | Domestic, Hotel & Commercial |
|-------------------------------------------------------------|------------------------------|
| Plug & Waste                                                | Basket Waste with Cover      |
| Bowl Type                                                   | Single Bowl                  |
| Bowl Configuration                                          | Single Bowl No Drainer       |
| Mounting                                                    | Undermount                   |
| Overflow Configuration                                      | Overflow                     |
| Taphole Configuration                                       | No Taphole                   |
| Sink Colour                                                 | Polar White                  |
| Finish                                                      | Matte                        |
| Material                                                    | Fragranite                   |
| Plug & Waste Size                                           | 90mm                         |
| WARRANTY                                                    |                              |
| Warranty - Domestic Use                                     | 50 Years - Replacement Only  |
| Warranty - Commercial Use                                   | 12 Months - Replacement Only |
| Spare Parts (Plug and waste, clips)                         | 12 Months - Parts and Labour |
| Please refer to Warranty Page for full Terms and Conditions |                              |