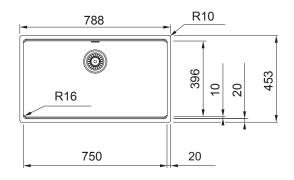

### SPECIFICATIONS

| Recommended Use                                             | Domestic, Hotel & Commercial |
|-------------------------------------------------------------|------------------------------|
| Plug & Waste                                                | Basket Waste with Cover      |
| Bowl Type                                                   | Single Bowl                  |
| Bowl Configuration                                          | Single Bowl No Drainer       |
| Mounting                                                    | Undermount                   |
| Overflow Configuration                                      | Overflow                     |
| Taphole Configuration                                       | No Taphole                   |
| Sink Colour                                                 | Polar White                  |
| Finish                                                      | Matte                        |
| Material                                                    | Fragranite                   |
| Plug & Waste Size                                           | 90mm                         |
| WARRANTY                                                    |                              |
| Warranty - Domestic Use                                     | 50 Years - Replacement Only  |
| Warranty - Commercial Use                                   | 12 Months - Replacement Only |
| Spare Parts (Plug and waste, clips)                         | 12 Months - Parts and Labour |
| Please refer to Warranty Page for full Terms and Conditions |                              |