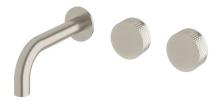

## Milli Pure Wall Basin Hostess System 160mm Right Hand with Diamond Textured Handles PVD Brushed Nickel (3 Star) 9511547

| SPECIFICATIONS                                              |                               |
|-------------------------------------------------------------|-------------------------------|
| Recommended Use                                             | Domestic;Hotel;Commercial     |
| Colour Finish                                               | Brushed Nickel                |
| Primary Material                                            | DR Brass                      |
| Recommended Pressure Range                                  | 150 - 500 kPa as per AS3500   |
| Max Continuous Working Temperature (deg C)                  | 65                            |
| Min Continuous Working Temperature (deg C)                  | 5                             |
| Hot Water Unit Suitability                                  | Storage Tank; Continuous Flow |
| WARRANTY                                                    |                               |
| Warranty - Domestic Use (Years)                             | 15                            |
| Spare Parts & Labour (Years)                                | 1                             |
| Please refer to Warranty Page for full Terms and Conditions |                               |