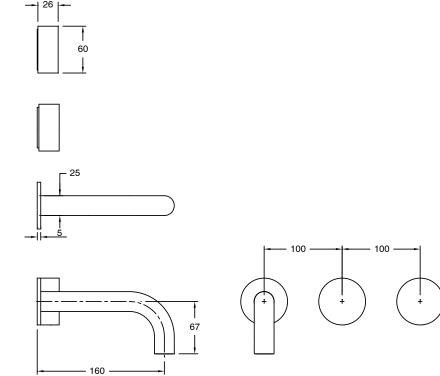

Brass                      |
| Recommended Pressure Range                                  | 150 - 500 kPa as per AS3500   |
| Max Continuous Working Temperature (deg C)                  | 65                            |
| Min Continuous Working Temperature (deg C)                  | 5                             |
| Hot Water Unit Suitability                                  | Storage Tank; Continuous Flow |
| WARRANTY                                                    |                               |
| Warranty - Domestic Use (Years)                             | 15                            |
| Spare Parts & Labour (Years)                                | 1                             |
| Please refer to Warranty Page for full Terms and Conditions |                               |







Dimensions are nominal measurements only.

## **CLEANING RECOMMENDATIONS:**

We recommend the use of soapy water or approved cleaners. This product should not be cleaned with abrasive materials. Damage caused by any improper treatment is not covered by the product warranty. Refer to Warranty Conditions