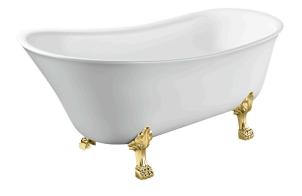

## Kado Era Freestanding Bath 1700mm White with Gold Claw Feet

## 9509313

| SPECIFICATIONS                    |                                   |
|-----------------------------------|-----------------------------------|
| Recommended Use                   | Domestic, Hotel & Commercial      |
| Material                          | Acrylic                           |
| Colour                            | White with Gold Claw Feet         |
| Capacity                          | 220 ltr                           |
| Weight                            | 37 kg                             |
| Overflow Configuration            | No Overflow                       |
| Fixing                            | Anchor feet with flexible sealant |
| Plug & Waste Size                 | 40mm                              |
| Plug & Waste                      | Sold Separately                   |
| WARRANTY                          |                                   |
| Warranty - Domestic Use           | 10 Years                          |
| Spare Parts & Labour              | 12 Months                         |
| Please refer to Warranty Page for | full Terms and Conditions         |