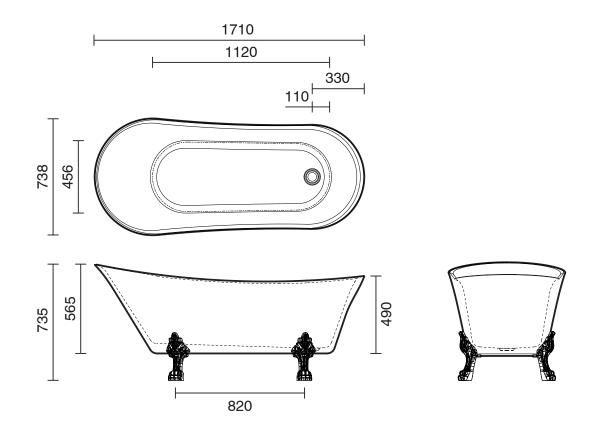

| White with Gold Claw Feet         |
| Capacity                          | 220 ltr                           |
| Weight                            | 37 kg                             |
| Overflow Configuration            | No Overflow                       |
| Fixing                            | Anchor feet with flexible sealant |
| Plug & Waste Size                 | 40mm                              |
| Plug & Waste                      | Sold Separately                   |
| WARRANTY                          |                                   |
| Warranty - Domestic Use           | 10 Years                          |
| Spare Parts & Labour              | 12 Months                         |
| Please refer to Warranty Page for | full Terms and Conditions         |





Dimensions are nominal measurements only.

## **CLEANING RECOMMENDATIONS:**

We recommend the use of soapy water or approved cleaners. This product should not be cleaned with abrasive materials. Damage caused by any improper treatment is not covered by the product warranty. Refer to Warranty Conditions

Disclaimer: Products in this specification manual must by regulation be installed by licensed and registered trade people. The manufacturer/distributor reserves the right to vary specifications or delete models from their range without prior notification. Dimensions are nominal measurements only. Dimensions and set-outs listed are correct at time of publication however the manufacturer/distributor takes no responsibility for printing errors.