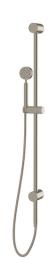

## Milli Mood Edit Single Rail Shower with Wall Water Inlet Brushed Nickel (3 Star) 4201013

| SPECIFICATIONS                                              |                              |
|-------------------------------------------------------------|------------------------------|
| Recommended Use                                             | Domestic, Hotel & Commercial |
| Colour                                                      | Brushed Nickel               |
| Recommended Pressure Range                                  | 300 - 500 kPa                |
| Maximum Continuous Working Temperature                      | 65 deg C                     |
| Suitable for Storage Tank Hot Water                         | Yes                          |
| Suitable for Continuous Flow Hot Water                      | Yes                          |
| Suitable for Gravity Feed Hot Water                         | No                           |
| WARRANTY                                                    |                              |
| Warranty - Domestic Use                                     | 15 Years                     |
| Spare Parts & Labour                                        | 12 Months                    |
| Please refer to Warranty Page for full Terms and Conditions |                              |