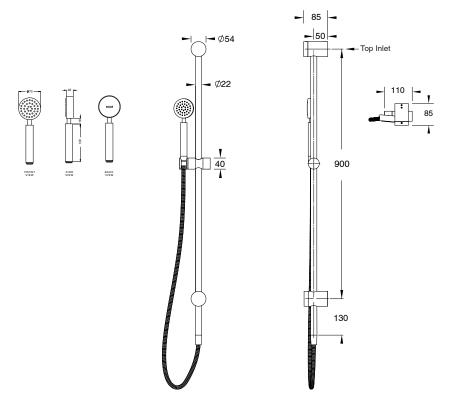

## Milli Mood Edit Single Rail Shower with Wall Water Inlet Brushed Nickel (3 Star) 4201013

| SPECIFICATIONS                                              |                              |
|-------------------------------------------------------------|------------------------------|
| Recommended Use                                             | Domestic, Hotel & Commercial |
| Colour                                                      | Brushed Nickel               |
| Recommended Pressure Range                                  | 300 - 500 kPa                |
| Maximum Continuous Working Temperature                      | 65 deg C                     |
| Suitable for Storage Tank Hot Water                         | Yes                          |
| Suitable for Continuous Flow Hot Water                      | Yes                          |
| Suitable for Gravity Feed Hot Water                         | No                           |
| WARRANTY                                                    |                              |
| Warranty - Domestic Use                                     | 15 Years                     |
| Spare Parts & Labour                                        | 12 Months                    |
| Please refer to Warranty Page for full Terms and Conditions |                              |

Dimensions are nominal measurements only.