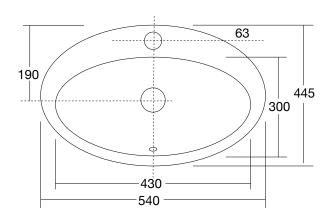

## **Vanity Basin** 540 x 445 x 195mm

Dimensions same for 1 & 3 Taphole.

Dimensions are nominal measurements only.