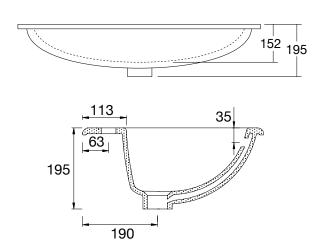

## **Vanity Basin** 540 x 445 x 195mm

Dimensions same for 1 & 3 Taphole.

Dimensions are nominal measurements only.