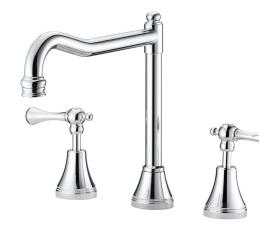

| 150 - 500 kPa                |
| Maximum Continuous Working Temperature                      | 80 deg C                     |
| Suitable for Storage Tank Hot Water                         | Yes                          |
| Suitable for Continuous Flow Hot Water                      | Yes                          |
| Suitable for Gravity Feed Hot Water                         | No                           |
| WARRANTY                                                    |                              |
| Warranty - Domestic Use                                     | 10 Years                     |
| Spare Parts & Labour                                        | 12 Months                    |
| Please refer to Warranty Page for full Terms and Conditions |                              |







Dimensions are nominal measurements only.

## **CLEANING RECOMMENDATIONS:**

We recommend the use of soapy water or approved cleaners. This product should not be cleaned with abrasive materials. Damage caused by any improper treatment is not covered by the product warranty. Refer to Warranty Conditions