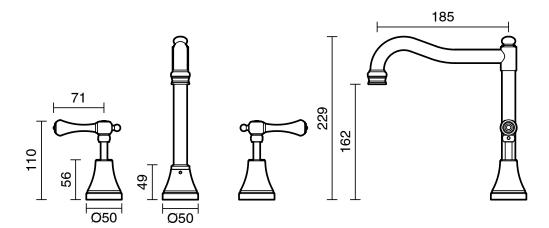

| 150 - 500 kPa                |
| Maximum Continuous Working Temperature                      | 80 deg C                     |
| Suitable for Storage Tank Hot Water                         | Yes                          |
| Suitable for Continuous Flow Hot Water                      | Yes                          |
| Suitable for Gravity Feed Hot Water                         | No                           |
| WARRANTY                                                    |                              |
| Warranty - Domestic Use                                     | 10 Years                     |
| Spare Parts & Labour                                        | 12 Months                    |
| Please refer to Warranty Page for full Terms and Conditions |                              |







Dimensions are nominal measurements only.

## **CLEANING RECOMMENDATIONS:**

We recommend the use of soapy water or approved cleaners. This product should not be cleaned with abrasive materials. Damage caused by any improper treatment is not covered by the product warranty. Refer to Warranty Conditions