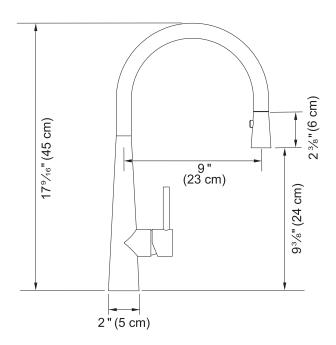

## **PRODUCT INFORMATION**

| Style                      | Pull-Out, Dual Spray                                                |
|----------------------------|---------------------------------------------------------------------|
| Tap Swivel Spout (degrees) | 180°                                                                |
| Cut-Out Size               | ø 35mm                                                              |
| WELS                       | 5 star / 6 Lpm<br>Registration TBA                                  |
| Min. (PSI)                 | 7.25                                                                |
| Max. (PSI)                 | 72.5                                                                |
| Min. (kPa)                 | 50kPa                                                               |
| Max. (kPa)                 | 500kPa                                                              |
| Finish                     | Stainless Steel - Industrial Black                                  |
| Warranty                   | 5 years parts and labour<br>15 years cartridge only<br>*T&C's apply |