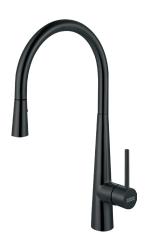

## **STEEL**

## TA9631B

## **PRODUCT INFORMATION**

| Style                      | Pull-Out, Dual Spray                                                |
|----------------------------|---------------------------------------------------------------------|
| Tap Swivel Spout (degrees) | 180°                                                                |
| Cut-Out Size               | ø 35mm                                                              |
| WELS                       | 5 star / 6 Lpm<br>Registration TBA                                  |
| Min. (PSI)                 | 7.25                                                                |
| Max. (PSI)                 | 72.5                                                                |
| Min. (kPa)                 | 50kPa                                                               |
| Max. (kPa)                 | 500kPa                                                              |
| Finish                     | Stainless Steel - Industrial Black                                  |
| Warranty                   | 5 years parts and labour<br>15 years cartridge only<br>*T&C's apply |