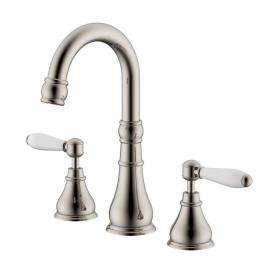

## Milli Voir Basin Set Lever Handle with Porcelain Handles Brushed Nickel (5 Star)

## 2265454

| SPECIFICATIONS                                              |                                |
|-------------------------------------------------------------|--------------------------------|
| Recommended Use                                             | Domestic, hotel and commercial |
| Colour                                                      | Brushed Nickel                 |
| Material                                                    | DR Brass                       |
| Recommended Pressure Range                                  | 150 - 500 kPa                  |
| Max Continuous Working Pressure                             | 500 kPa                        |
| Max Continuous Working Temperature                          | 80 deg C                       |
| Suitable for Storage Tank Hot Water                         | Yes                            |
| Suitable for Continuous Flow Hot Water                      | Yes                            |
| Suitable for Gravity Feed Hot Water                         | No                             |
| WARRANTY                                                    |                                |
| Warranty - Domestic Use                                     | 15 Years                       |
| Spare Parts & Labour                                        | 12 Months                      |
| Please refer to Warranty Page for full Terms and Conditions |                                |