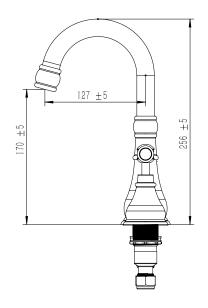

|
| Max Continuous Working Temperature                          | 80 deg C                       |
| Suitable for Storage Tank Hot Water                         | Yes                            |
| Suitable for Continuous Flow Hot Water                      | Yes                            |
| Suitable for Gravity Feed Hot Water                         | No                             |
| WARRANTY                                                    |                                |
| Warranty - Domestic Use                                     | 15 Years                       |
| Spare Parts & Labour                                        | 12 Months                      |
| Please refer to Warranty Page for full Terms and Conditions |                                |









Dimensions are nominal measurements only.

## **CLEANING RECOMMENDATIONS:**

We recommend the use of soapy water or approved cleaners. This product should not be cleaned with abrasive materials. Damage caused by any improper treatment is not covered by the product warranty. Refer to Warranty Conditions