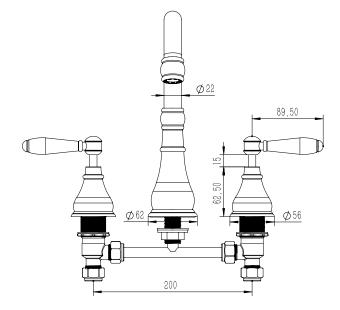

|
| Max Continuous Working Temperature                          | 80 deg C                       |
| Suitable for Storage Tank Hot Water                         | Yes                            |
| Suitable for Continuous Flow Hot Water                      | Yes                            |
| Suitable for Gravity Feed Hot Water                         | No                             |
| WARRANTY                                                    |                                |
| Warranty - Domestic Use                                     | 15 Years                       |
| Spare Parts & Labour                                        | 12 Months                      |
| Please refer to Warranty Page for full Terms and Conditions |                                |









Dimensions are nominal measurements only.

## **CLEANING RECOMMENDATIONS:**

We recommend the use of soapy water or approved cleaners. This product should not be cleaned with abrasive materials. Damage caused by any improper treatment is not covered by the product warranty. Refer to Warranty Conditions