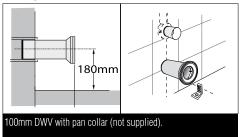

# Lux Rimless Plus Back to Wall Overheight Pan (4 Star)

#### **INSTALLATION INSTRUCTIONS**

 Note: All measurements for roughing in should be taken from the finished wall/floor Fixing bracket & Water inlet





### S-Trap Installation

**NOTE:** This is a set out of 95-100mm





### P-Trap Installation





## Fixing Pan to Floor



#### **Care Details**

We recommend the use of soapy water or approved cleaners. This product should not be cleaned with abrasive materials. Damage caused by any improper treatment is not covered by the product warranty - refer to Warranty Conditions.

Plumbers, please ensure a copy of the installation instruction is left with the end user for future reference.