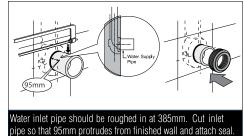

#### **INSTALLATION INSTRUCTIONS**

 Note: All measurements for roughing in should be taken from the finished wall/floor Fixing bracket & Water inlet