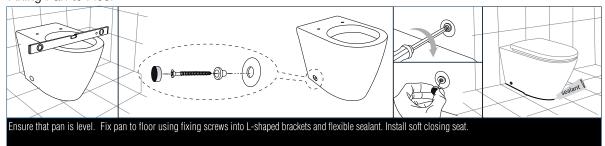

# Lux Rimless Plus Back to Wall Overheight Pan (4 Star)

#### **INSTALLATION INSTRUCTIONS**

 Note: All measurements for roughing in should be taken from the finished wall/floor Fixing bracket & Water inlet





### S-Trap Installation

**NOTE:** This is a set out of 95-100mm





### P-Trap Installation





## Fixing Pan to Floor



#### **Care Details**

We recommend the use of soapy water or approved cleaners. This product should not be cleaned with abrasive materials. Damage caused by any improper treatment is not covered by the product warranty - refer to Warranty Conditions.

Plumbers, please ensure a copy of the installation instruction is left with the end user for future reference.