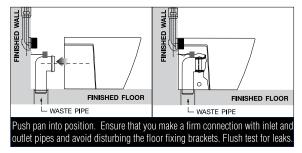

# Lux Rimless Plus Back to Wall Overheight Pan (4 Star)

#### **INSTALLATION INSTRUCTIONS**

 Note: All measurements for roughing in should be taken from the finished wall/floor Fixing bracket & Water inlet





### S-Trap Installation

**NOTE:** This is a set out of 95-100mm





### P-Trap Installation





## Fixing Pan to Floor



#### **Care Details**

We recommend the use of soapy water or approved cleaners. This product should not be cleaned with abrasive materials. Damage caused by any improper treatment is not covered by the product warranty - refer to Warranty Conditions.

Plumbers, please ensure a copy of the installation instruction is left with the end user for future reference.