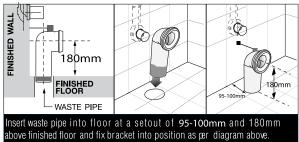

### S-Trap Installation

**NOTE:** This is a set out of 95-100mm

### P-Trap Installation