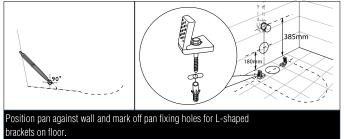

#### **INSTALLATION INSTRUCTIONS**

 Note: All measurements for roughing in should be taken from the finished wall/floor Fixing bracket & Water inlet