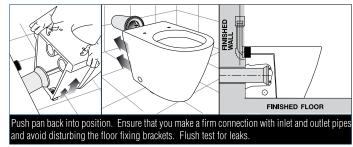

# Lux Rimless Plus Back to Wall Overheight Pan (4 Star)

#### **INSTALLATION INSTRUCTIONS**

 Note: All measurements for roughing in should be taken from the finished wall/floor Fixing bracket & Water inlet





### S-Trap Installation

**NOTE:** This is a set out of 95-100mm





### P-Trap Installation





## Fixing Pan to Floor



#### **Care Details**

We recommend the use of soapy water or approved cleaners. This product should not be cleaned with abrasive materials. Damage caused by any improper treatment is not covered by the product warranty - refer to Warranty Conditions.

Plumbers, please ensure a copy of the installation instruction is left with the end user for future reference.