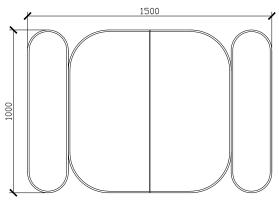

### SIDE VIEW for all sizes

1200W X 146D X 1000H

1500W X 146D X 1000H

1800W X 146D X 1000H

### 1201-1500W X 146D X 1000H