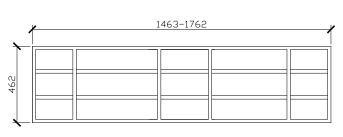

## ISSY//

## **Blossom Recessed Triple Shaving Cabinet**

**CUSTOM SIZES** 

### SIDE VIEW for all sizes