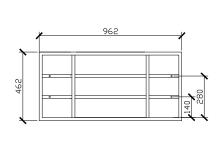

### SIDE VIEW for all sizes

1200W X 146D X 1000H

1500W X 146D X 1000H

1800W X 146D X 1000H