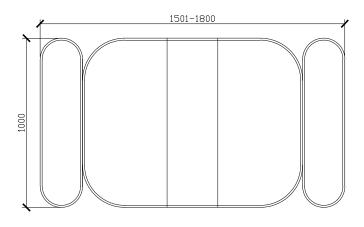

## ISSY//

## **Blossom Recessed Triple Shaving Cabinet**

**CUSTOM SIZES** 

#### 1501-1800W X 146D X 1000H