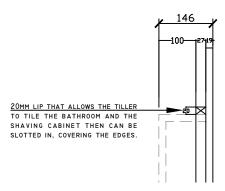

### 1000W X 146D X 1000H

### SIDE VIEW for all sizes

1200W X 146D X 1000H

1500W X 146D X 1000H

1800W X 146D X 1000H