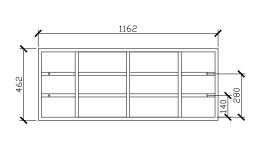

To see the complete Issy range go to www.reece.com.au/bathrooms

| STANDARD SIZES     | <b>BL-TRISHVR-1000</b> | BL-TRISHVR-1200 | BL-TRISHVR-1500 | BL-TRISHVR-1800 |
|--------------------|------------------------|-----------------|-----------------|-----------------|
| Width (mm)         | 1000                   | 1200            | 1500            | 1800            |
| Depth (mm)         | 146                    | 146             | 146             | 146             |
| Height (mm)        | 1000                   | 1000            | 1000            | 1000            |
| Adjustable shelves | 6                      | 8               | 8               | 10              |