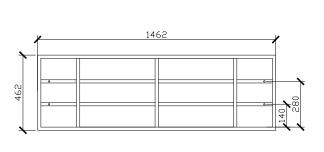

### STANDARD SIZES

### 1000W X 146D X 1000H

### SIDE VIEW for all sizes

1200W X 146D X 1000H

1500W X 146D X 1000H

1800W X 146D X 1000H