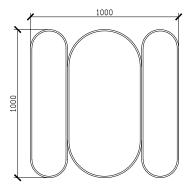

| 1000            |
| Adjustable shelves | 6                      | 8               | 8               | 10              |

| <b>CUSTOM SIZES</b> | BL-TRISHVR-1001-1200 | BL-TRISHVR-1201-1500 | BL-TRISHVR-1501-1800 |
|---------------------|----------------------|----------------------|----------------------|
| Width (mm)          | 1001-1200            | 1201-1500            | 1501-1800            |
| Depth (mm)          | 146                  | 146                  | 146                  |
| Height (mm)         | 1000                 | 1000                 | 1000                 |
| Adjustable shelves  | 8                    | 8                    | 10                   |



# ISSY//

### **Blossom Recessed Triple Shaving Cabinet**

### STANDARD SIZES

### 1000W X 146D X 1000H





### SIDE VIEW for all sizes



1200W X 146D X 1000H





1500W X 146D X 1000H





1800W X 146D X 1000H







## ISSY//

## **Blossom Recessed Triple Shaving Cabinet**

**CUSTOM SIZES** 

### 1001-1200W X 146D X 1000H





### SIDE VIEW for all sizes



### 1201-1500W X 146D X 1000H





#### 1501-1800W X 146D X 1000H