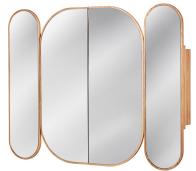

### **Blossom Recessed Triple Shaving Cabinet**

| SPECIFICATIONS        |                                                                                                          |  |  |
|-----------------------|----------------------------------------------------------------------------------------------------------|--|--|
| Recommended Use       | Domestic, Hotel & Commercial                                                                             |  |  |
| Mirror Trim Material  | 19mm American Oak veneer                                                                                 |  |  |
| Mirror Frame Material | 2 Pack Polyurethane on High Moisture Resistant MDF                                                       |  |  |
| Door Design           | Soft close doors with hinged opening                                                                     |  |  |
| Mirror Material       | 4mm Australian made safety mirror                                                                        |  |  |
| Colour Variations     | Please refer to the Colour, Finish and Material Variations Document on the Website for more information. |  |  |
| Features              | Adjustable internal shelves                                                                              |  |  |
| Fixing                | Bolted / Screwed to Wall by a Licensed Trades Person (not included)                                      |  |  |
|                       |                                                                                                          |  |  |

### **Blossom Recessed Triple Shaving Cabinet**