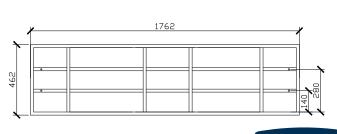

## **Blossom Recessed Triple Shaving Cabinet**

**CUSTOM SIZES** 

### 1001-1200W X 146D X 1000H

### SIDE VIEW for all sizes