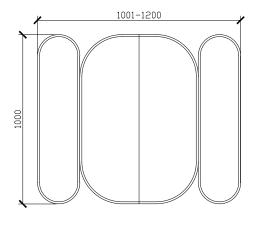

## **Blossom Recessed Triple Shaving Cabinet**

**CUSTOM SIZES** 

### SIDE VIEW for all sizes