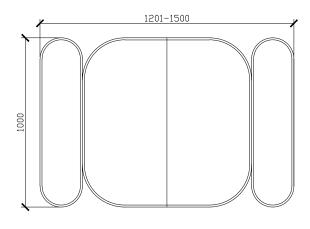

## ISSY//

## **Blossom Recessed Triple Shaving Cabinet**

**CUSTOM SIZES** 

### 1201-1500W X 146D X 1000H