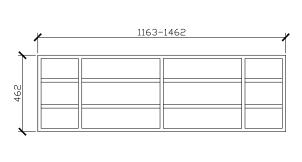

---|----------------------|
| Width (mm)          | 1001-1200            | 1201-1500            | 1501-1800            |
| Depth (mm)          | 146                  | 146                  | 146                  |
| Height (mm)         | 1000                 | 1000                 | 1000                 |
| Adjustable shelves  | 8                    | 8                    | 10                   |



# ISSY//

### **Blossom Recessed Triple Shaving Cabinet**

### STANDARD SIZES

### 1000W X 146D X 1000H





### SIDE VIEW for all sizes



1200W X 146D X 1000H





1500W X 146D X 1000H





1800W X 146D X 1000H







## ISSY//

## **Blossom Recessed Triple Shaving Cabinet**

**CUSTOM SIZES** 

### 1001-1200W X 146D X 1000H





### SIDE VIEW for all sizes



### 1201-1500W X 146D X 1000H





#### 1501-1800W X 146D X 1000H