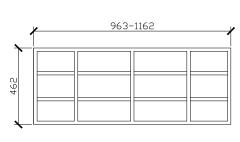

## ISSY//

## **Blossom Recessed Triple Shaving Cabinet**

**CUSTOM SIZES** 

### 1001-1200W X 146D X 1000H