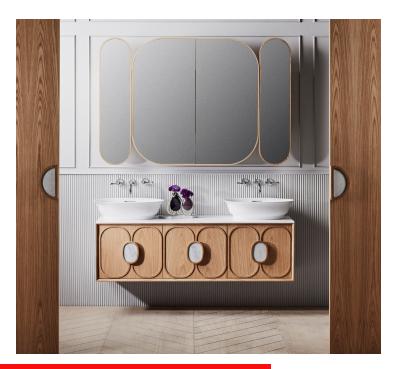

### **Blossom Recessed Triple Shaving Cabinet**

| SPECIFICATIONS        |                                                                                                          |  |  |
|-----------------------|----------------------------------------------------------------------------------------------------------|--|--|
| Recommended Use       | Domestic, Hotel & Commercial                                                                             |  |  |
| Mirror Trim Material  | 19mm American Oak veneer                                                                                 |  |  |
| Mirror Frame Material | 2 Pack Polyurethane on High Moisture Resistant MDF                                                       |  |  |
| Door Design           | Soft close doors with hinged opening                                                                     |  |  |
| Mirror Material       | 4mm Australian made safety mirror                                                                        |  |  |
| Colour Variations     | Please refer to the Colour, Finish and Material Variations Document on the Website for more information. |  |  |
| Features              | Adjustable internal shelves                                                                              |  |  |
| Fixing                | Bolted / Screwed to Wall by a Licensed Trades Person (not included)                                      |  |  |
|                       |                                                                                                          |  |  |

### **Blossom Recessed Triple Shaving Cabinet**