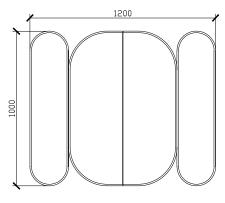

### SIDE VIEW for all sizes

1200W X 146D X 1000H

1500W X 146D X 1000H

1800W X 146D X 1000H

### 1201-1500W X 146D X 1000H