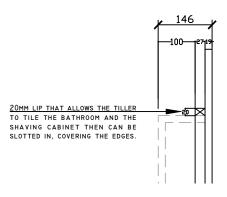

### SIDE VIEW for all sizes

1200W X 146D X 1000H

1500W X 146D X 1000H

1800W X 146D X 1000H

### SIDE VIEW for all sizes