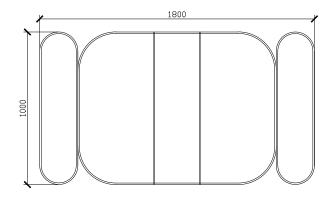

### STANDARD SIZES

### SIDE VIEW for all sizes

1200W X 146D X 1000H

1500W X 146D X 1000H

1800W X 146D X 1000H