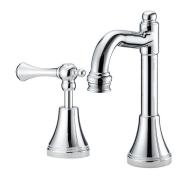

## Kado Era English Basin Set Fixed Lever Handle Chrome (5 Star)

## 9507755

| SPECIFICATIONS                                              |                              |
|-------------------------------------------------------------|------------------------------|
| Recommended Use                                             | Domestic, Hotel & Commercial |
| Colour                                                      | Chrome                       |
| Finish                                                      | Polished                     |
| Material                                                    | DR Brass                     |
| Recommended Pressure Range                                  | 150 - 500 kPa                |
| Maximum Continuous Working Temperature                      | 80 deg C                     |
| Suitable for Storage Tank Hot Water                         | Yes                          |
| Suitable for Continuous Flow Hot Water                      | Yes                          |
| Suitable for Gravity Feed Hot Water                         | No                           |
| WARRANTY                                                    |                              |
| Warranty - Domestic Use                                     | 10 Years                     |
| Spare Parts & Labour                                        | 12 Months                    |
| Please refer to Warranty Page for full Terms and Conditions |                              |