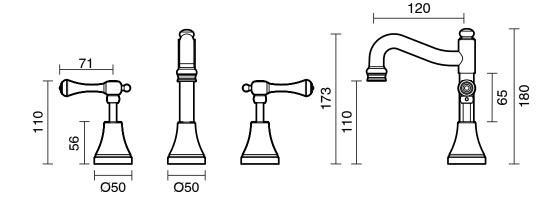

| 150 - 500 kPa                |
| Maximum Continuous Working Temperature                      | 80 deg C                     |
| Suitable for Storage Tank Hot Water                         | Yes                          |
| Suitable for Continuous Flow Hot Water                      | Yes                          |
| Suitable for Gravity Feed Hot Water                         | No                           |
| WARRANTY                                                    |                              |
| Warranty - Domestic Use                                     | 10 Years                     |
| Spare Parts & Labour                                        | 12 Months                    |
| Please refer to Warranty Page for full Terms and Conditions |                              |









Dimensions are nominal measurements only.

## **CLEANING RECOMMENDATIONS:**

We recommend the use of soapy water or approved cleaners. This product should not be cleaned with abrasive materials. Damage caused by any improper treatment is not covered by the product warranty. Refer to Warranty Conditions