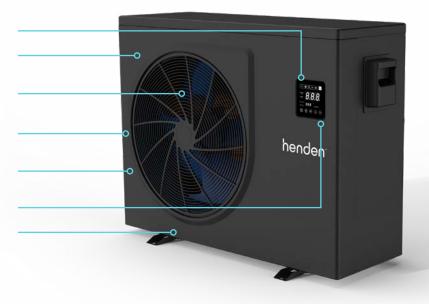

- > Intuitive LED touch display for ease of use
- > UV protected and ABS corrosion-resistant casing for increased longevity
- Noise-reducing fan blades for super quiet operation
- > Full DC inverter compressor for increased efficiency
- > Uses environmentally friendly R32 refrigerant gas
- > Built-in timer modes for user flexibility
- > Condensation hose port for simple drainage

## **Features**

- > Built with full DC Inverter Compressor For quick heating and optimal performance when you need it.
- > Quiet Operation

Uniquely shaped fan blades and inverter technology make this one of the quietest heat pumps on the market.

> Sleek Design

Fits easily in any backyard space, whether it's next to the pool or down the side of the house.

### > Titanium Heat Exchanger

Allows for optimal heat transfer and increased operating efficiency. Featuring a strong anti-corrosive coating, this heat exchanger works in all levels of water chemistry.

#### > Energy Efficient

A performance-focused design using R32 refrigerant means energy savings for your customers, resulting in lower running costs.

#### > Wi-Fi enabled

Built in Wi-Fi and app compatibility makes managing the heat pump simple.

| Performance                                                     |             |             |            |           |             |  |  |  |
|-----------------------------------------------------------------|-------------|-------------|------------|-----------|-------------|--|--|--|
| Performance at conditions: Air 27°C / Water 26°C / Humidity 80% |             |             |            |           |             |  |  |  |
| Heater Model                                                    | 9kW         | 13kW        | 15kW       | 20kW      | 24kW        |  |  |  |
| Heating capacity (kW)                                           | 1.8 - 9     | 2.6 - 13.5  | 2.9 - 15.4 | 3.7 - 20  | 6.5 - 24.3  |  |  |  |
| Power input (kW)                                                | 0.17 - 1.55 | 0.24 - 2.33 | 0.27 - 2.7 | 0.3 - 3.3 | 0.45 - 3.74 |  |  |  |
| COP range                                                       | 10.7 - 5.8  | 10.8 - 5.8  | 10.7 - 5.8 | 12 - 6.1  | 12.2 - 6.2  |  |  |  |