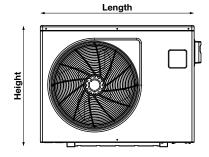

| Dimensions              |                   |                   |                   |                    |                    |  |  |  |
|-------------------------|-------------------|-------------------|-------------------|--------------------|--------------------|--|--|--|
| Heater Model            | 9kW               | 13kW              | 15kW              | 20kW               | 24kW               |  |  |  |
| Length x width x height | 888 x 319 x 609mm | 888 x 319 x 609mm | 972 x 340 x 766mm | 1145 x 465 x 840mm | 1115 x 428 x 825mm |  |  |  |
| Weight                  | 43kg              | 50kg              | 61kg              | 74kg               | 92kg               |  |  |  |