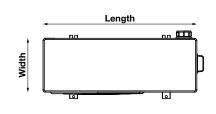

| Dimensions              |                   |                   |                   |                    |                    |  |  |  |
|-------------------------|-------------------|-------------------|-------------------|--------------------|--------------------|--|--|--|
| Heater Model            | 9kW               | 13kW              | 15kW              | 20kW               | 24kW               |  |  |  |
| Length x width x height | 888 x 319 x 609mm | 888 x 319 x 609mm | 972 x 340 x 766mm | 1145 x 465 x 840mm | 1115 x 428 x 825mm |  |  |  |
| Weight                  | 43kg              | 50kg              | 61kg              | 74kg               | 92kg               |  |  |  |