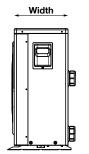

| Dimensions              |                   |                   |                   |                    |                    |  |  |  |
|-------------------------|-------------------|-------------------|-------------------|--------------------|--------------------|--|--|--|
| Heater Model            | 9kW               | 13kW              | 15kW              | 20kW               | 24kW               |  |  |  |
| Length x width x height | 888 x 319 x 609mm | 888 x 319 x 609mm | 972 x 340 x 766mm | 1145 x 465 x 840mm | 1115 x 428 x 825mm |  |  |  |
| Weight                  | 43kg              | 50kg              | 61kg              | 74kg               | 92kg               |  |  |  |