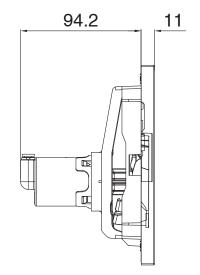

| ABS Plastic                  |
| Button Material                                             | Stainless Steel              |
| Toilet Button Type                                          | Dual Flush                   |
| Button Shape                                                | Round Button                 |
| Application                                                 | Inwall                       |
| WARRANTY                                                    |                              |
| Warranty - Domestic Use                                     | 12 Months                    |
| Spare Parts & Labour                                        | 12 Months                    |
| Please refer to Warranty Page for full Terms and Conditions |                              |







Dimensions are nominal measurements only.

## **CLEANING RECOMMENDATIONS:**

We recommend the use of soapy water or approved cleaners. This product should not be cleaned with abrasive materials. Damage caused by any improper treatment is not covered by the product warranty. Refer to Warranty Conditions

Disclaimer: Products in this specification manual must by regulation be installed by licensed and registered trade people. The manufacturer/distributor reserves the right to vary specifications or delete models from their range without prior ontification. Dimensions are nominal measurements only. Dimensions and set-outs listed are correct at time of publication however the manufacturer/distributor takes no responsibility for printing errors.

Published 20/04/2023

To see the complete Hide