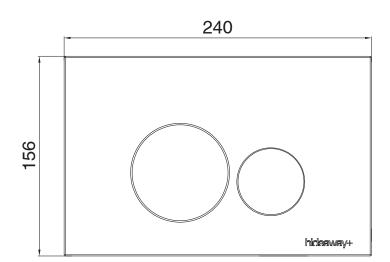

| ABS Plastic                  |
| Button Material                                             | Stainless Steel              |
| Toilet Button Type                                          | Dual Flush                   |
| Button Shape                                                | Round Button                 |
| Application                                                 | Inwall                       |
| WARRANTY                                                    |                              |
| Warranty - Domestic Use                                     | 12 Months                    |
| Spare Parts & Labour                                        | 12 Months                    |
| Please refer to Warranty Page for full Terms and Conditions |                              |







Dimensions are nominal measurements only.

## **CLEANING RECOMMENDATIONS:**

We recommend the use of soapy water or approved cleaners. This product should not be cleaned with abrasive materials. Damage caused by any improper treatment is not covered by the product warranty. Refer to Warranty Conditions

Disclaimer: Products in this specification manual must by regulation be installed by licensed and registered trade people. The manufacturer/distributor reserves the right to vary specifications or delete models from their range without prior ontification. Dimensions are nominal measurements only. Dimensions and set-outs listed are correct at time of publication however the manufacturer/distributor takes no responsibility for printing errors.

Published 20/04/2023

To see the complete Hi