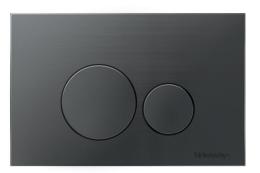

## Hideaway+ Round Button / Plate Inwall Metal Brushed Gunmetal

## 1835038

| SPECIFICATIONS                                              |                              |
|-------------------------------------------------------------|------------------------------|
| Recommended Use                                             | Domestic, Hotel & Commercial |
| Colour                                                      | Brushed Gunmetal             |
| Plating Method                                              | PVD                          |
| Material                                                    | Stainless Steel              |
| Backing Material                                            | ABS Plastic                  |
| Button Material                                             | Stainless Steel              |
| Toilet Button Type                                          | Dual Flush                   |
| Button Shape                                                | Round Button                 |
| Application                                                 | Inwall                       |
| WARRANTY                                                    |                              |
| Warranty - Domestic Use                                     | 12 Months                    |
| Spare Parts & Labour                                        | 12 Months                    |
| Please refer to Warranty Page for full Terms and Conditions |                              |