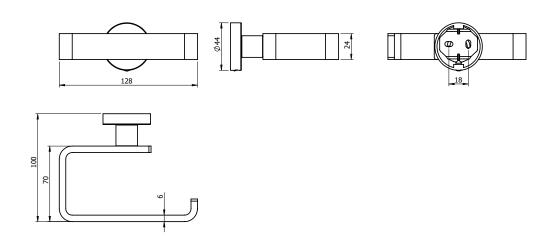

## Milli Marle Edit Toilet Roll Holder Matte Black

9511279

Domestic, Hotel & Commercial

Matte Black

Aluminium

## **SPECIFICATIONS**

Recommended Use

Colour

Material

## WARRANTY

Replacement Only - Domestic Use 15 Years

Please refer to Warranty Page for full Terms and Conditions





Dimensions are nominal measurements only.

## **CLEANING RECOMMENDATIONS:**

We recommend the use of soapy water or approved cleaners. This product should not be cleaned with abrasive materials. Damage caused by any improper treatment is not covered by the product warranty. Refer to Warranty Conditions

Disclaimer: Products in this specification manual must by regulation be installed by licensed and registered trade people. The manufacturer/distributor reserves the right to vary specifications or delete models from their range without prior notification. Dimensions are nominal measurements only. Dimensions and set-outs listed are correct at time of publication however the manufacturer/distributor takes no responsibility for printing errors.

Published 25/03/2022

To see the complete Mill