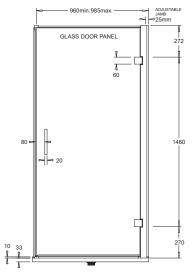

|
|-----------------------------------|-------------------------------|
| Recommended Use                   | Domestic, Hotel & Commercial  |
| Shower Screen Material            | 6mm Toughened Glass           |
| Shower Base Material              | Polymarble                    |
| Door Design                       | 90° Hinged Swing Opening Door |
| Handle Type                       | Double Handle                 |
| Handle Colour                     | Silver Chrome                 |
| WARRANTY                          |                               |
| Warranty - Domestic Use           | 7 Years                       |
| Spare Parts & Labour              | 12 Months                     |
| Please refer to Warranty Page for | full Terms and Conditions     |









Dimensions are nominal measurements only.

## **CLEANING RECOMMENDATIONS:**

We recommend the use of soapy water or approved cleaners. This product should not be cleaned with abrasive materials. Damage caused by any improper treatment is not covered by the product warranty. Refer to Warranty Conditions