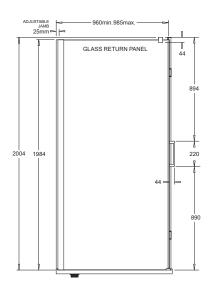

|
|-----------------------------------|-------------------------------|
| Recommended Use                   | Domestic, Hotel & Commercial  |
| Shower Screen Material            | 6mm Toughened Glass           |
| Shower Base Material              | Polymarble                    |
| Door Design                       | 90° Hinged Swing Opening Door |
| Handle Type                       | Double Handle                 |
| Handle Colour                     | Silver Chrome                 |
| WARRANTY                          |                               |
| Warranty - Domestic Use           | 7 Years                       |
| Spare Parts & Labour              | 12 Months                     |
| Please refer to Warranty Page for | full Terms and Conditions     |









Dimensions are nominal measurements only.

## **CLEANING RECOMMENDATIONS:**

We recommend the use of soapy water or approved cleaners. This product should not be cleaned with abrasive materials. Damage caused by any improper treatment is not covered by the product warranty. Refer to Warranty Conditions