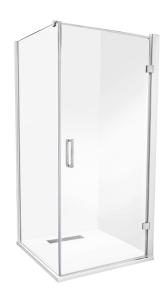

## Posh Domaine MK2 1000x1000 Semi Frameless Left Hand Entry Base & Screen Only Shower System

## 2350289

| SPECIFICATIONS                    |                               |
|-----------------------------------|-------------------------------|
| Recommended Use                   | Domestic, Hotel & Commercial  |
| Shower Screen Material            | 6mm Toughened Glass           |
| Shower Base Material              | Polymarble                    |
| Door Design                       | 90° Hinged Swing Opening Door |
| Handle Type                       | Double Handle                 |
| Handle Colour                     | Silver Chrome                 |
| WARRANTY                          |                               |
| Warranty - Domestic Use           | 7 Years                       |
| Spare Parts & Labour              | 12 Months                     |
| Please refer to Warranty Page for | full Terms and Conditions     |