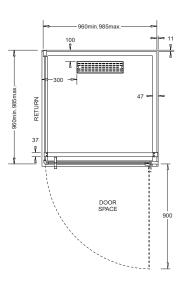

|
|-----------------------------------|-------------------------------|
| Recommended Use                   | Domestic, Hotel & Commercial  |
| Shower Screen Material            | 6mm Toughened Glass           |
| Shower Base Material              | Polymarble                    |
| Door Design                       | 90° Hinged Swing Opening Door |
| Handle Type                       | Double Handle                 |
| Handle Colour                     | Silver Chrome                 |
| WARRANTY                          |                               |
| Warranty - Domestic Use           | 7 Years                       |
| Spare Parts & Labour              | 12 Months                     |
| Please refer to Warranty Page for | full Terms and Conditions     |









Dimensions are nominal measurements only.

## **CLEANING RECOMMENDATIONS:**

We recommend the use of soapy water or approved cleaners. This product should not be cleaned with abrasive materials. Damage caused by any improper treatment is not covered by the product warranty. Refer to Warranty Conditions