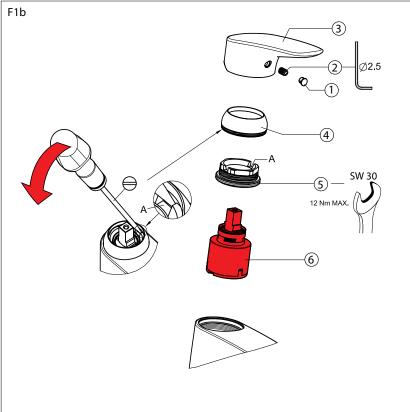

ING RECOMMENDATIONS**

We recommend the use of soapy water or approved cleaners.

This product should not be cleaned with abrasive materials.

Damage caused by any improper treatment is not covered by the product warranty. Refer to Warranty Conditions.









# LAUFEN CITY PLUS MID BASIN MIXER

#### **Important Note**

Mixer must be installed to the requirements of AS/NZS 3500 by a qualified plumber. Your mixer comes to you already factory assembled and tested. We do not recommend the dismantling of any internal part of the mixer. The mixers are factory tested and sealed so as to give the best performance.

#### **INSTALLATION INSTRUCTIONS**



Note: Pop up Waste Rod not included with product.





### LAUFEN CITY PLUS MID BASIN MIXER



#### Troubleshooting

Change cartridge 35 mm