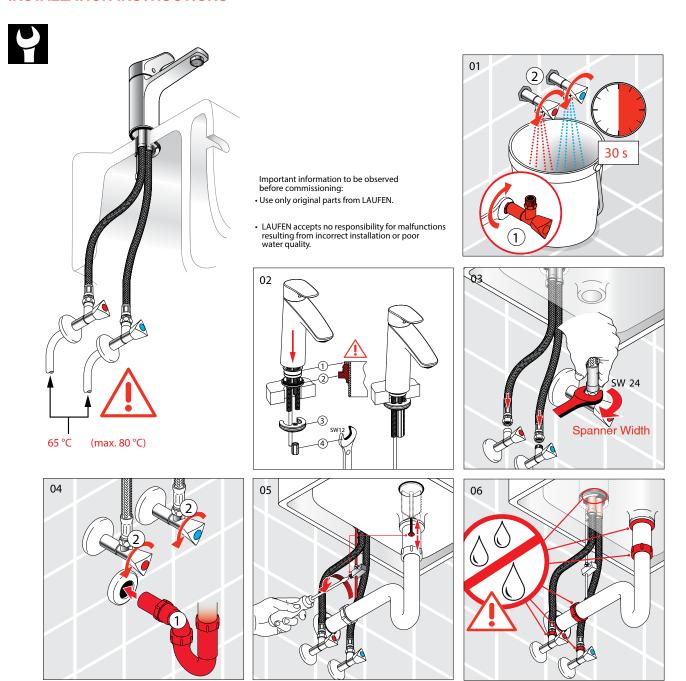

#### **INSTALLATION INSTRUCTIONS**

Note: Pop up Waste Rod not included with product.