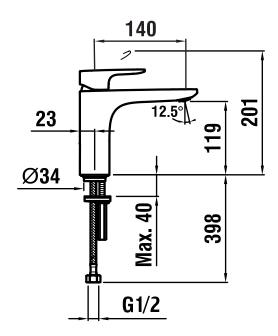

## **LAUFEN CITYPLUS MID BASIN MIXER**

Dimensions are nominal measurements only.

| SPECIFICATIONS              |                                                                                                |
|-----------------------------|------------------------------------------------------------------------------------------------|
| Recommended use             | Domestic, Hotel and Commercial                                                                 |
| Colour availability         | Chrome                                                                                         |
| Pressure rating             | Maximum continuous operating pressure 1000kPa.                                                 |
|                             | As per AS/NZS3500 pressure must be limited to 500kPa on any new home, extension or renovation. |
|                             | For best performance and longer life we recommend 150-500kPa.                                  |
|                             | Hot and cold water inlet pressure should be equal.                                             |
| Temperature rating          | Maximum continuous working temperature 80°C                                                    |
| Suitable Hot Water<br>Units | Storage Tank: Yes                                                                              |
|                             | Continuous Flow: Yes                                                                           |
|                             | Gravity Feed: Not suitable                                                                     |

#### **INSTALLATION INSTRUCTIONS**

Note: Pop up Waste Rod not included with product.