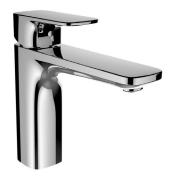

tension or renovation. |
|                             | For best performance and longer life we recommend 150-500kPa.                                  |
|                             | Hot and cold water inlet pressure should be equal.                                             |
| Temperature rating          | Maximum continuous working temperature 80°C                                                    |
| Suitable Hot Water<br>Units | Storage Tank: Yes                                                                              |
|                             | Continuous Flow: Yes                                                                           |
|                             | Gravity Feed: Not suitable                                                                     |



To see the complete LAUFEN range go to www.reece.com.au/bathrooms

#### **CLEANING RECOMMENDATIONS**

We recommend the use of soapy water or approved cleaners.

This product should not be cleaned with abrasive materials.

Damage caused by any improper treatment is not covered by the product warranty. Refer to Warranty Conditions.









# LAUFEN CITY PLUS MID BASIN MIXER

#### **Important Note**

Mixer must be installed to the requirements of AS/NZS 3500 by a qualified plumber. Your mixer comes to you already factory assembled and tested. We do not recommend the dismantling of any internal part of the mixer. The mixers are factory tested and sealed so as to give the best performance.

#### **INSTALLATION INSTRUCTIONS**



Note: Pop up Waste Rod not included with product.





### LAUFE