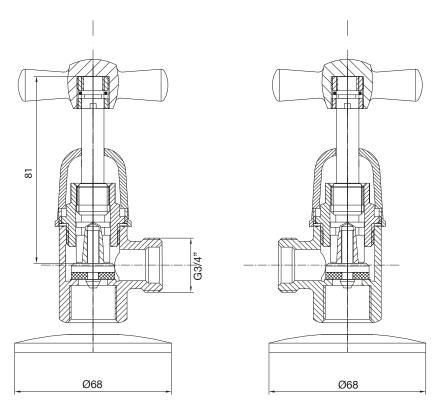

## Base Washing Machine Stops Anti-Vandal (Pair) Chrome 9505430

| SPECIFICATIONS                                              |                               |
|-------------------------------------------------------------|-------------------------------|
| Recommended Use                                             | Domestic;Hotel;Commercial     |
| Colour Finish                                               | Polished Chrome               |
| Primary Material                                            | DR Brass                      |
| Recommended Pressure Range                                  | 150 - 500 kPa as per AS3500   |
| Max Continuous Working Temperature (deg C)                  | 80                            |
| Min Continuous Working Temperature (deg C)                  | 5                             |
| Hot Water Unit Suitability                                  | Storage Tank; Continuous Flow |
| WARRANTY                                                    |                               |
| Warranty - Domestic Use (Years)                             | 7                             |
| Spare Parts & Labour (Years)                                | 1                             |
| Please refer to Warranty Page for full Terms and Conditions |                               |

Dimensions are nominal measurements only.