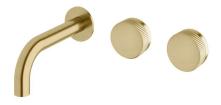

## Milli Pure Wall Basin Hostess System 160mm Right Hand with Linear Textured Handles PVD Brushed Gold (3 Star) 9510874

| SPECIFICATIONS                                              |                              |
|-------------------------------------------------------------|------------------------------|
| Recommended Use                                             | Domestic;Hotel;Commercial    |
| Colour Finish                                               | Brushed Gold                 |
| Primary Material                                            | DR Brass                     |
| Recommended Pressure Range                                  | 150 - 500 kPa as per AS3500  |
| Max Continuous Working Temperature (deg C)                  | 65                           |
| Min Continuous Working Temperature (deg C)                  | 5                            |
| Hot Water Unit Suitability                                  | Storage Tank;Continuous Flow |
| WARRANTY                                                    |                              |
| Warranty - Domestic Use (Years)                             | 15                           |
| Spare Parts & Labour (Years)                                | 1                            |
| Please refer to Warranty Page for full Terms and Conditions |                              |