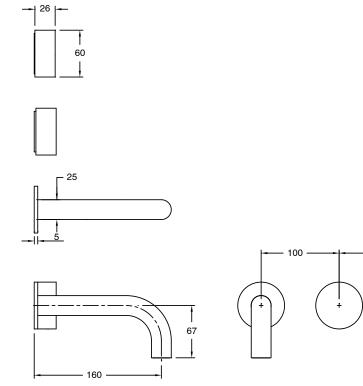

| DR Brass                     |
| Recommended Pressure Range                                  | 150 - 500 kPa as per AS3500  |
| Max Continuous Working Temperature (deg C)                  | 65                           |
| Min Continuous Working Temperature (deg C)                  | 5                            |
| Hot Water Unit Suitability                                  | Storage Tank;Continuous Flow |
| WARRANTY                                                    |                              |
| Warranty - Domestic Use (Years)                             | 15                           |
| Spare Parts & Labour (Years)                                | 1                            |
| Please refer to Warranty Page for full Terms and Conditions |                              |







Dimensions are nominal measurements only.

## **CLEANING RECOMMENDATIONS:**

We recommend the use of soapy water or approved cleaners. This product should not be cleaned with abrasive materials. Damage caused by any improper treatment is not covered by the product warranty. Refer to Warranty Conditions





100 -