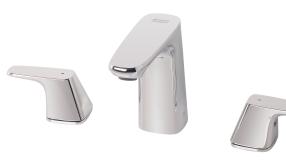

mperature                | 60°C                         |
| Recommended Temperature                           | 40°C                         |
| Suitable for Storage Tank Hot Water               | Yes                          |
| Suitable for Continuous Flow Hot Water            | Yes                          |
| Suitable for Gravity Feed Hot Water               | No                           |
| Hot and Cold water inlet pressure should be equal |                              |
| WARRANTY                                          |                              |
| Warranty - Domestic Use                           | 10 Years                     |
| Spare Parts & Labour                              | 12 Months                    |

Please refer to Warranty Page for full Terms and Conditions











reec

Dimensions are nominal measurements only.

Disclaimer: Products in this specification manual must by regulation be installed by licensed and registered trade people. The manufacturer/distributor reserves the right to vary specifications or delete models from their range without prior notification. Dimensions are nominal measurements only. Dimensions and set-outs listed are correct at time of publication however the manufacturer/distributor takes no responsibility for printing errors.

Published 10/07/2018

To see the complete American Standard range go to <u>www.reece.com.au/bathrooms</u>