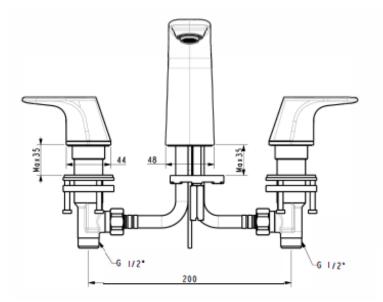

## **American Standard Signature Basin Set (5\*)**

## SPECIFICATIONS

| Recommended Use                                   | Domestic, Hotel & Commercial |
|---------------------------------------------------|------------------------------|
| Colour                                            | Chrome                       |
| Recommended Pressure Range                        | 150 - 500kPa                 |
| Max Continuous Working Pressure                   | 500kPa                       |
| Max Continuous Working Temperature                | 60°C                         |
| Recommended Temperature                           | 40°C                         |
| Suitable for Storage Tank Hot Water               | Yes                          |
| Suitable for Continuous Flow Hot Water            | Yes                          |
| Suitable for Gravity Feed Hot Water               | No                           |
| Hot and Cold water inlet pressure should be equal |                              |
| WARRANTY                                          |                              |
| Warranty - Domestic Use                           | 10 Years                     |
| Spare Parts & Labour                              | 12 Months                    |