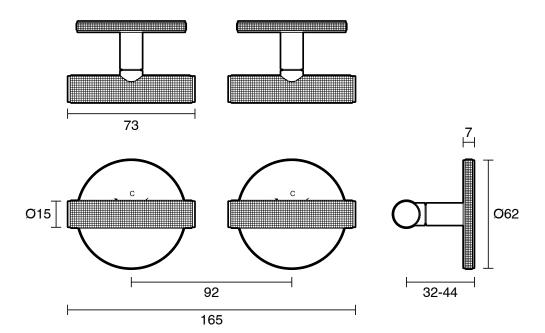

## Milli Etch Progressive Dual Mixer Tap System with Round Backplate Matte Black 21787

| SPECIFICATIONS                                              |                               |
|-------------------------------------------------------------|-------------------------------|
| Recommended Use                                             | Domestic;Commercial;Hotel     |
| Colour Finish                                               | Matte Black                   |
| Primary Material                                            | Lead Free Brass               |
| Recommended Pressure Range                                  | 150 - 500 kPa as per AS3500   |
| Max Continuous Working Pressure (kPa)                       | 500                           |
| Max Continuous Working Temperature (deg C)                  | 75                            |
| Min Continuous Working Temperature (deg C)                  | 5                             |
| Hot Water Unit Suitability                                  | Storage Tank; Continuous Flow |
| WARRANTY                                                    |                               |
| Warranty - Domestic Use (Years)                             | 15                            |
| Spare Parts & Labour (Years)                                | 1                             |
| Please refer to Warranty Page for full Terms and Conditions |                               |

Dimensions are nominal measurements only.