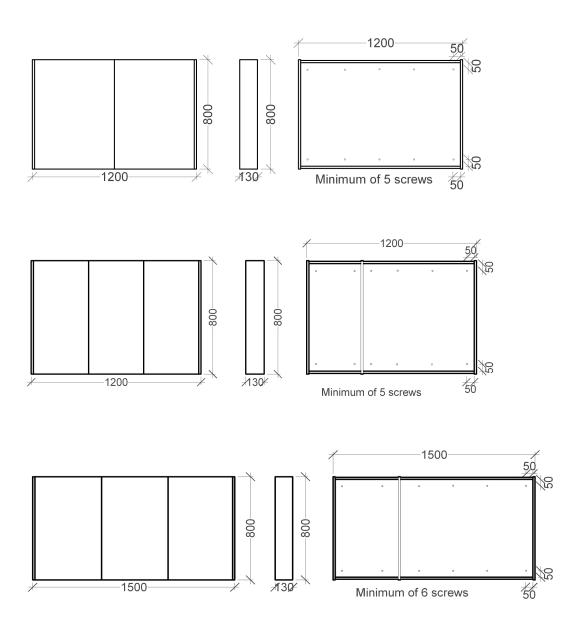

To see the complete Rifco range go to www.reece.com.au/bathrooms

| STANDARD SIZES     | 450 | 600    | 600    | 750 | 900 | 1200   | 1200  | 1500 | 1800 |
|--------------------|-----|--------|--------|-----|-----|--------|-------|------|------|
|                    |     | Single | Double |     |     | Double | Three |      |      |
| Height (mm)        | 800 | 800    | 800    | 800 | 800 | 800    | 800   | 800  | 800  |
| Width (mm)         | 450 | 600    | 600    | 750 | 900 | 1200   | 1200  | 1500 | 1800 |
| Depth (mm)         | 130 | 130    | 130    | 130 | 130 | 130    | 130   | 130  | 130  |
| Number of doors    | 1   | 1      | 2      | 2   | 2   | 2      | 3     | 3    | 4    |
| Adjustable shelves | 3   | 3      | 3      | 3   | 3   | 3      | 3     | 3    | 3    |