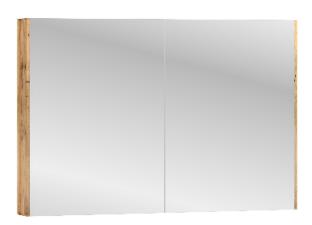

### Kado Arc Timber Mirror Cabinet

| SPECIFICATIONS  |                                                                                                                                                                                                                      |  |  |  |  |  |
|-----------------|----------------------------------------------------------------------------------------------------------------------------------------------------------------------------------------------------------------------|--|--|--|--|--|
| Recommended Use | Domestic, hotel and commercial.                                                                                                                                                                                      |  |  |  |  |  |
| Materials       | Sustainably sourced solid Australian Timber<br>sides<br>Interior: Woodgrain MDF MR E0 (Medium<br>Density Fibreboard, Moisture Resistant, Rated<br>Emission Level E0)<br>Mirror - 4mm Australian mirror (copper free) |  |  |  |  |  |
| Timber Colour   | Australian Chestnut or Red Tulip Oak                                                                                                                                                                                 |  |  |  |  |  |
| Shelves         | 3 Adjustable woodgrain laminate shelves                                                                                                                                                                              |  |  |  |  |  |
| Doors           | Soft close doors                                                                                                                                                                                                     |  |  |  |  |  |
| Fixing          | Bolted/Screwed to the wall by a licensed tradesperson. Fixings not included.                                                                                                                                         |  |  |  |  |  |

### Kado Arc Timber Mirror Cabinet