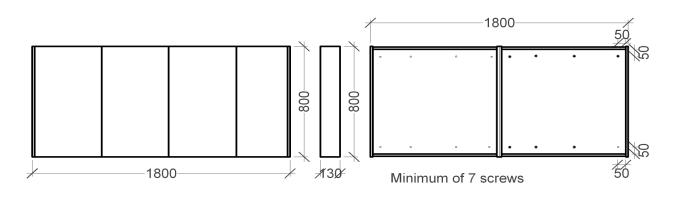

To see the complete Rifco range go to www.reece.com.au/bathrooms

| STANDARD SIZES     | 450 | 600    | 600    | 750 | 900 | 1200   | 1200  | 1500 | 1800 |
|--------------------|-----|--------|--------|-----|-----|--------|-------|------|------|
|                    |     | Single | Double |     |     | Double | Three |      |      |
| Height (mm)        | 800 | 800    | 800    | 800 | 800 | 800    | 800   | 800  | 800  |
| Width (mm)         | 450 | 600    | 600    | 750 | 900 | 1200   | 1200  | 1500 | 1800 |
| Depth (mm)         | 130 | 130    | 130    | 130 | 130 | 130    | 130   | 130  | 130  |
| Number of doors    | 1   | 1      | 2      | 2   | 2   | 2      | 3     | 3    | 4    |
| Adjustable shelves | 3   | 3      | 3      | 3   | 3   | 3      | 3     | 3    | 3    |