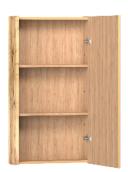

### Kado Arc Timber Mirror Cabinet

| SPECIFICATIONS  |                                                                                                                                                                                                                      |  |  |  |  |  |
|-----------------|----------------------------------------------------------------------------------------------------------------------------------------------------------------------------------------------------------------------|--|--|--|--|--|
| Recommended Use | Domestic, hotel and commercial.                                                                                                                                                                                      |  |  |  |  |  |
| Materials       | Sustainably sourced solid Australian Timber<br>sides<br>Interior: Woodgrain MDF MR E0 (Medium<br>Density Fibreboard, Moisture Resistant, Rated<br>Emission Level E0)<br>Mirror - 4mm Australian mirror (copper free) |  |  |  |  |  |
| Timber Colour   | Australian Chestnut or Red Tulip Oak                                                                                                                                                                                 |  |  |  |  |  |
| Shelves         | 3 Adjustable woodgrain laminate shelves                                                                                                                                                                              |  |  |  |  |  |
| Doors           | Soft close doors                                                                                                                                                                                                     |  |  |  |  |  |
| Fixing          | Bolted/Screwed to the wall by a licensed tradesperson. Fixings not included.                                                                                                                                         |  |  |  |  |  |

To see the complete Rifco range go to www.reece.com.au/bathrooms

| STANDARD SIZES     | 450 | 600    | 600    | 750 | 900 | 1200   | 1200  | 1500 | 1800 |
|--------------------|-----|--------|--------|-----|-----|--------|-------|------|------|
|                    |     | Single | Double |     |     | Double | Three |      |      |
| Height (mm)        | 800 | 800    | 800    | 800 | 800 | 800    | 800   | 800  | 800  |
| Width (mm)         | 450 | 600    | 600    | 750 | 900 | 1200   | 1200  | 1500 | 1800 |
| Depth (mm)         | 130 | 130    | 130    | 130 | 130 | 130    | 130   | 130  | 130  |
| Number of doors    | 1   | 1      | 2      | 2   | 2   | 2      | 3     | 3    | 4    |
| Adjustable shelves | 3   | 3      | 3      | 3   | 3   | 3      | 3     | 3    | 3    |