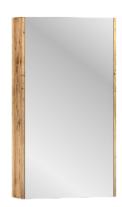

### Kado Arc Timber Mirror Cabinet

| SPECIFICATIONS  |                                                                                                                                                                                                                      |  |  |  |  |  |
|-----------------|----------------------------------------------------------------------------------------------------------------------------------------------------------------------------------------------------------------------|--|--|--|--|--|
| Recommended Use | Domestic, hotel and commercial.                                                                                                                                                                                      |  |  |  |  |  |
| Materials       | Sustainably sourced solid Australian Timber<br>sides<br>Interior: Woodgrain MDF MR E0 (Medium<br>Density Fibreboard, Moisture Resistant, Rated<br>Emission Level E0)<br>Mirror - 4mm Australian mirror (copper free) |  |  |  |  |  |
| Timber Colour   | Australian Chestnut or Red Tulip Oak                                                                                                                                                                                 |  |  |  |  |  |
| Shelves         | 3 Adjustable woodgrain laminate shelves                                                                                                                                                                              |  |  |  |  |  |
| Doors           | Soft close doors                                                                                                                                                                                                     |  |  |  |  |  |
| Fixing          | Bolted/Screwed to the wall by a licensed tradesperson. Fixings not included.                                                                                                                                         |  |  |  |  |  |

### Kado Arc Timber Mirror Cabinet