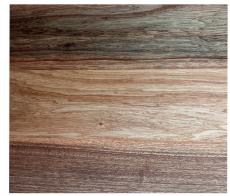

#### **SOLID TIMBER SIDES (16MM)**

These timbers have been sourced from sustainable managed forests that comply with the Australian Forestry Standards

**Australian Chestnut** 

Red Tulip