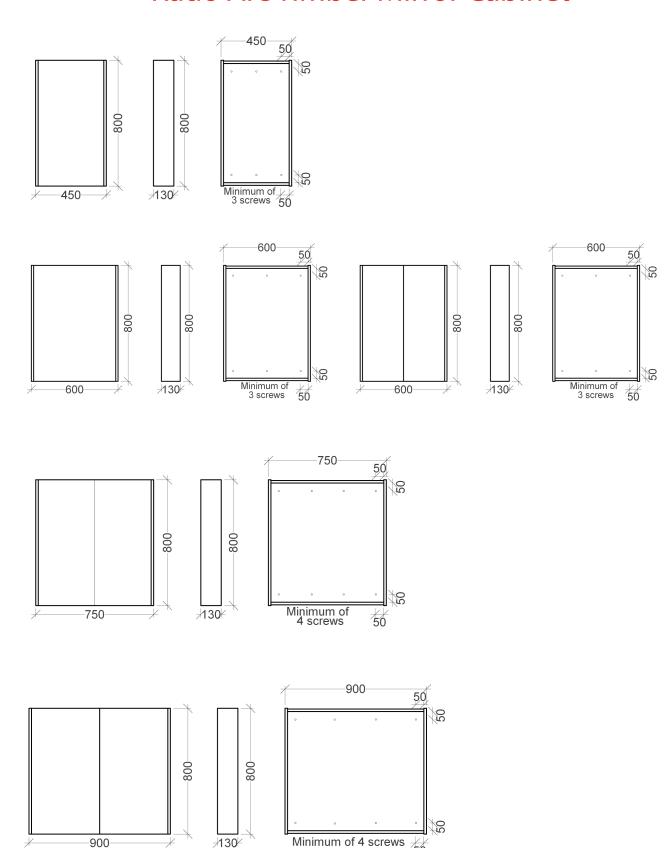

To see the complete Rifco range go to www.reece.com.au/bathrooms

| STANDARD SIZES     | 450 | 600    | 600    | 750 | 900 | 1200   | 1200  | 1500 | 1800 |
|--------------------|-----|--------|--------|-----|-----|--------|-------|------|------|
|                    |     | Single | Double |     |     | Double | Three |      |      |
| Height (mm)        | 800 | 800    | 800    | 800 | 800 | 800    | 800   | 800  | 800  |
| Width (mm)         | 450 | 600    | 600    | 750 | 900 | 1200   | 1200  | 1500 | 1800 |
| Depth (mm)         | 130 | 130    | 130    | 130 | 130 | 130    | 130   | 130  | 130  |
| Number of doors    | 1   | 1      | 2      | 2   | 2   | 2      | 3     | 3    | 4    |
| Adjustable shelves | 3   | 3      | 3      | 3   | 3   | 3      | 3     | 3    | 3    |