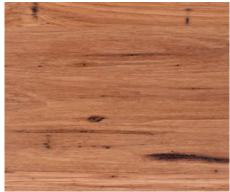

#### **SOLID TIMBER SIDES (16MM)**

These timbers have been sourced from sustainable managed forests that comply with the Australian Forestry Standards

**Australian Chestnut** 

Red Tulip