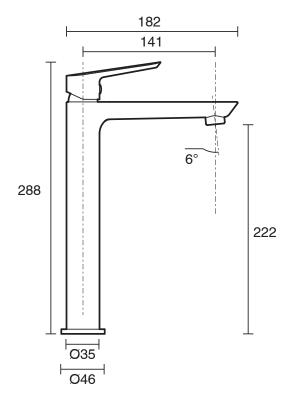

| 150 - 500 kPa                |
| Maximum Continuous Working Temperature                      | 80 deg C                     |
| Suitable for Storage Tank Hot Water                         | Yes                          |
| Suitable for Continuous Flow Hot Water                      | Yes                          |
| Suitable for Gravity Feed Hot Water                         | No                           |
| WARRANTY                                                    |                              |
| Warranty - Domestic Use                                     | 10 Years                     |
| Spare Parts & Labour                                        | 12 Months                    |
| Please refer to Warranty Page for full Terms and Conditions |                              |







Dimensions are nominal measurements only.

## **CLEANING RECOMMENDATIONS:**

We recommend the use of soapy water or approved cleaners. This product should not be cleaned with abrasive materials. Damage caused by any improper treatment is not covered by the product warranty. Refer to Warranty Conditions