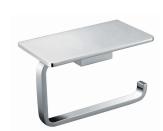

#### ënda Soap Dish

110mm[W] x 38mm[H] x 110mm[D] RBA1622-101

ënda Toilet Roll Holder w/
Phone Shelf
140mm [W] x 81mm[H] x

74mm[D] **RBA1622-105** 

äska Towel Rail #1

600mm[W] x 22mm[H] x 50mm[D] **RBA1643-104** 