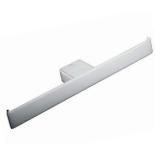

### äska Towel Loop

200mm[W] x 22mm[H] x 105mm[D] RBA1643-103

äska Double Toilet Roll Holder 290mm[W] x 25mm[H] x 60mm[D]

RBA1643-122

#### äska Towel Rail #2

600mm[W] x 22mm[H] x 100mm[D] RBA1643-114

Revised 05/19 © 2019 by RBA Group