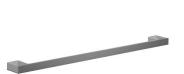

#### ënda Soap Dish

110mm[W] x 38mm[H] x 110mm[D] RBA1622-101

ënda Toilet Roll Holder w/
Phone Shelf
140mm [W] x 81mm[H] x

74mm[D] **RBA1622-105** 

äska Towel Rail #1

600mm[W] x 22mm[H] x 50mm[D] **RBA1643-104** 

#### äska Towel Rail #2

600mm[W] x 22mm[H] x 100mm[D] RBA1643-114

Revised 05/19 © 2019 by RBA Group