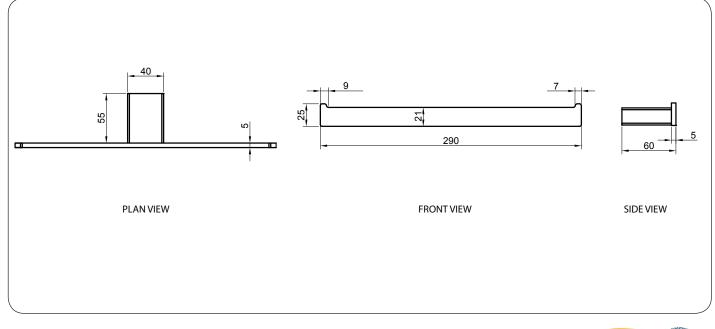

# **Available Model** RBA1643-122

äska Double Toilet Roll Holder

Important: Installation instructions and current rough-in details should be furnished with each fixture. Do not rough in without certified dimensions. Dimensions are subject to manufacturer's tolerance of +/-10mm.

### äska Towel Loop

200mm[W] x 22mm[H] x 105mm[D] RBA1643-103

äska Double Toilet Roll Holder 290mm[W] x 25mm[H] x 60mm[D]

RBA1643-122