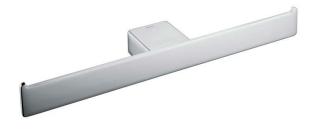

# äska Double Toilet Roll Holder

# Model RBA1643-122

# **Available Model** RBA1643-122

äska Double Toilet Roll Holder

Important: Installation instructions and current rough-in details should be furnished with each fixture. Do not rough in without certified dimensions. Dimensions are subject to manufacturer's tolerance of +/-10mm.