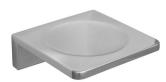

#### ënda Soap Dish

110mm[W] x 38mm[H] x 110mm[D] RBA1622-101

ënda Toilet Roll Holder w/
Phone Shelf
140mm [W] x 81mm[H] x

74mm[D] **RBA1622-105** 

äska Towel Rail #1

600mm[W] x 22mm[H] x 50mm[D] **RBA1643-104** 