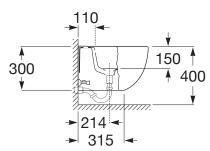

### Wall Hung Bidet & Cover 560mm

#### Dimensions are nominal measurements only.

Disclaimer: Products in this specification manual must by regulation be installed by licensed and registered trade people. The manufacturer/distributor reserves the right to vary specifications or delete models from their range without prior notification. Dimensions are nominal measurements only. Dimensions and set-outs listed are correct at time of publication however the manufacturer/distributor takes no responsibility for printing errors.