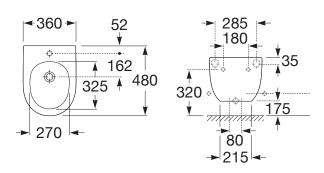

## Wall Hung Bidet 480mm

#### Dimensions are nominal measurements only.

Disclaimer: Products in this specification manual must by regulation be installed by licensed and registered trade people. The manufacturer/distributor reserves the right to vary specifications or delete models from their range without prior notification. Dimensions are nominal measurements only. Dimensions and set-outs listed are correct at time of publication however the manufacturer/distributor takes no responsibility for printing errors.