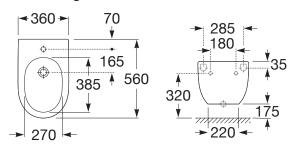

### Wall Hung Bidet & Cover 560mm

#### Dimensions are nominal measurements only.

Disclaimer: Products in this specification manual must by regulation be installed by licensed and registered trade people. The manufacturer/distributor reserves the right to vary specifications or delete models from their range without prior notification. Dimensions are nominal measurements only. Dimensions and set-outs listed are correct at time of publication however the manufacturer/distributor takes no responsibility for printing errors.