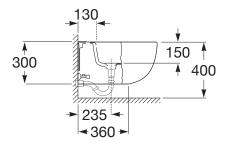

## Wall Hung Bidet 480mm

#### Dimensions are nominal measurements only.

Disclaimer: Products in this specification manual must by regulation be installed by licensed and registered trade people. The manufacturer/distributor reserves the right to vary specifications or delete models from their range without prior notification. Dimensions are nominal measurements only. Dimensions and set-outs listed are correct at time of publication however the manufacturer/distributor takes no responsibility for printing errors.