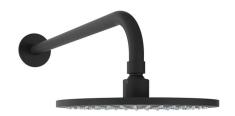

## Milli Exo Shower Set Matte Black (3 Star)

## 2299073

| SPECIFICATIONS                                              |                              |
|-------------------------------------------------------------|------------------------------|
| Recommended Use                                             | Domestic, Hotel & Commercial |
| Colour                                                      | Matte Black                  |
| Finish                                                      | Matte                        |
| Body Material                                               | Electroplated Brass          |
| Recommended Pressure Range                                  | 150 - 500 kPa                |
| Maximum Continuous Working Temperature                      | 80 deg C                     |
| Suitable for Storage Tank Hot Water                         | Yes                          |
| Suitable for Continuous Flow Hot Water                      | Yes                          |
| Suitable for Gravity Feed Hot Water                         | No                           |
| WARRANTY                                                    |                              |
| Warranty - Domestic Use                                     | 15 Years                     |
| Spare Parts & Labour                                        | 5 Years                      |
| Please refer to Warranty Page for full Terms and Conditions |                              |