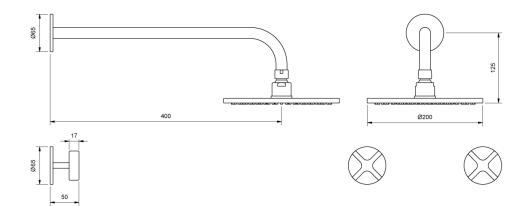

| 150 - 500 kPa                |
| Maximum Continuous Working Temperature                      | 80 deg C                     |
| Suitable for Storage Tank Hot Water                         | Yes                          |
| Suitable for Continuous Flow Hot Water                      | Yes                          |
| Suitable for Gravity Feed Hot Water                         | No                           |
| WARRANTY                                                    |                              |
| Warranty - Domestic Use                                     | 15 Years                     |
| Spare Parts & Labour                                        | 5 Years                      |
| Please refer to Warranty Page for full Terms and Conditions |                              |











Dimensions are nominal measurements only.

## **CLEANING RECOMMENDATIONS:**

We recommend the use of soapy water or approved cleaners. This product should not be cleaned with abrasive materials. Damage caused by any improper treatment is not covered by the product warranty. Refer to Warranty Conditions