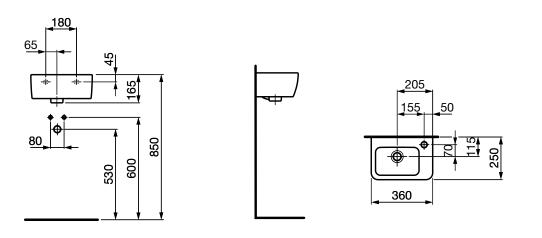

## LAUFEN Pro A WALL BASIN 360

| SPECIFICATION         |                                |
|-----------------------|--------------------------------|
| Fixing requirements   | Refer to diagram               |
| Integral overflow     | Yes                            |
| Tap hole availability | 1 taphole                      |
| Plug & waste          | Suits 32 x 40mm overflow waste |
| Water storage         | 2.4 litres per bowl            |
| Colour availability   | White                          |

| FEATURES        |                               |
|-----------------|-------------------------------|
| Recommended use | Domestic, hotel or commercial |
| Weight          | 7.1kg                         |
| Finish          | LAUFEN Clean Coat             |

## LAUFEN Pro A WALL BASIN 360