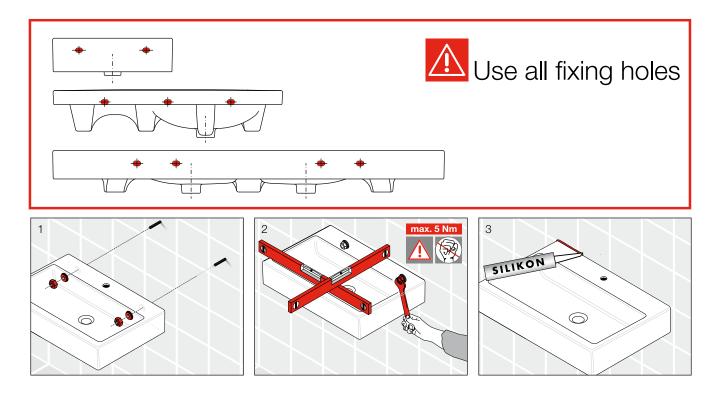

|



To see the complete LAUFEN range go to www.reece.com.au/bathrooms

## **CLEANING RECOMMENDATIONS**

Soapy water or approved bathroom cleaners. This bathroom product should not be cleaned with abrasive materials. Damage caused by any improper treatment is not covered by the product warranty. Refer to Warranty Conditions.

Disclaimer: Products in this specification manual must by regulation be installed by licensed and registered trade people. The manufacturer/distributor reserves the right to vary specifications or delete models from their range without prior nordification. Dimensions and set-outs listed are correct at time of publication however the manufacturer/distributor takes no responsibility for printing errors.





## LAUFEN Pro A WALL BASIN 360

## INSTALLATION