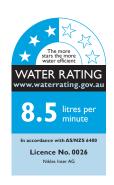

## Nikles Techno Brass Shower Head 200mm (3\*)

| SPECIFICATIONS                         |                              |
|----------------------------------------|------------------------------|
| Recommended Use                        | Domestic, Hotel & Commercial |
| Colour                                 | Chrome                       |
| Recommended Pressure Range             | 150 - 500kPa                 |
| Max Continuous Working Pressure        | 500kPa                       |
| Max Continuous Working Temperature     | 60°C                         |
| Recommended Temperature                | 40°C                         |
| Suitable for Storage Tank Hot Water    | Yes                          |
| Suitable for Continuous Flow Hot Water | Yes                          |
| Suitable for Gravity Feed Hot Water    | No                           |
|                                        |                              |