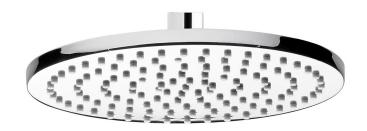

## Nikles Techno Brass Shower Head 200mm (3\*)

| SPECIFICATIONS                         |                              |
|----------------------------------------|------------------------------|
| Recommended Use                        | Domestic, Hotel & Commercial |
| Colour                                 | Chrome                       |
| Recommended Pressure Range             | 150 - 500kPa                 |
| Max Continuous Working Pressure        | 500kPa                       |
| Max Continuous Working Temperature     | 60°C                         |
| Recommended Temperature                | 40°C                         |
| Suitable for Storage Tank Hot Water    | Yes                          |
| Suitable for Continuous Flow Hot Water | Yes                          |
| Suitable for Gravity Feed Hot Water    | No                           |
|                                        |                              |