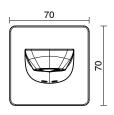

| 150 - 500 kPa                |
| Maximum Continuous Working Temperature                      | 80 deg C                     |
| Suitable for Storage Tank Hot Water                         | Yes                          |
| Suitable for Continuous Flow Hot Water                      | Yes                          |
| Suitable for Gravity Feed Hot Water                         | No                           |
| WARRANTY                                                    |                              |
| Warranty - Domestic Use                                     | 15 Years                     |
| Spare Parts & Labour                                        | 12 Months                    |
| Please refer to Warranty Page for full Terms and Conditions |                              |







Dimensions are nominal measurements only.

## **CLEANING RECOMMENDATIONS:**

We recommend the use of soapy water or approved cleaners. This product should not be cleaned with abrasive materials. Damage caused by any improper treatment is not covered by the product warranty. Refer to Warranty Conditions