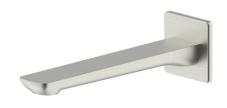

| 150 - 500 kPa                |
| Maximum Continuous Working Temperature                      | 80 deg C                     |
| Suitable for Storage Tank Hot Water                         | Yes                          |
| Suitable for Continuous Flow Hot Water                      | Yes                          |
| Suitable for Gravity Feed Hot Water                         | No                           |
| WARRANTY                                                    |                              |
| Warranty - Domestic Use                                     | 15 Years                     |
| Spare Parts & Labour                                        | 12 Months                    |
| Please refer to Warranty Page for full Terms and Conditions |                              |







Dimensions are nominal measurements only.

## **CLEANING RECOMMENDATIONS:**

We recommend the use of soapy water or approved cleaners. This product should not be cleaned with abrasive materials. Damage caused by any improper treatment is not covered by the product warranty. Refer to Warranty Conditions