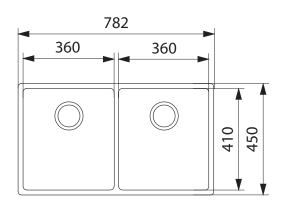

## **PRODUCT INFORMATION**

| Dimensions           | 782 x 450mm                |
|----------------------|----------------------------|
| Cabinet Base         | 800mm                      |
| Bowl Size            | 360 x 410 x 200mm/28L (x2) |
| Bowl Radius          | 12mm                       |
| Cut-Out Size         | Template                   |
| Cut-Out Template     | Yes                        |
| Waste Outlet         | Semi Integrated Waste      |
| Overflow             | No                         |
| Tap Holes            | No                         |
| Remote Waste         | No                         |
| Included Accessories | 1 2 3                      |