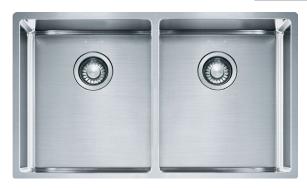

## **TECHNICAL DATASHEET**

BOW BXX 220-36/36

| Product Category | Sinks                           |
|------------------|---------------------------------|
| Finish           | Stainless Steel                 |
| Installation     | Inset/Undermount/<br>Flushmount |
| Range            | BOW                             |
| Model            | BXX 220-36/36                   |
| Warranty         | 50 Years                        |

## **PRODUCT INFORMATION**

| Dimensions           | 782 x 450mm                |
|----------------------|----------------------------|
| Cabinet Base         | 800mm                      |
| Bowl Size            | 360 x 410 x 200mm/28L (x2) |
| Bowl Radius          | 12mm                       |
| Cut-Out Size         | Template                   |
| Cut-Out Template     | Yes                        |
| Waste Outlet         | Semi Integrated Waste      |
| Overflow             | No                         |
| Tap Holes            | No                         |
| Remote Waste         | No                         |
| Included Accessories | 1 2 3                      |