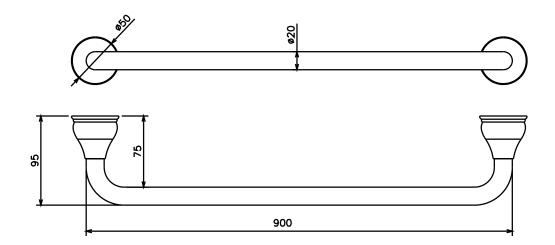

## WARRANTY

Replacement Only - Domestic Use 15 Years

Please refer to Warranty Page for full Terms and Conditions

Chrome

Brass

Dimensions are nominal measurements only.