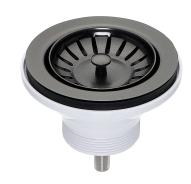

## Memo Basket Plug & Waste 90mm x 50mm (Suits All Sinks) Black 9511258

| SPECIFICATIONS                                              |                                                                                                                    |
|-------------------------------------------------------------|--------------------------------------------------------------------------------------------------------------------|
| Recommended Use                                             | Domestic, Hotel & Commercial                                                                                       |
| Material                                                    | Stainless Steel (304 Grade)                                                                                        |
| Colour                                                      | Black                                                                                                              |
| Finish                                                      | Satin                                                                                                              |
| Size                                                        | 90mm x 50mm                                                                                                        |
| Suitable for                                                | This waste is suitable for a variety of different sink materials, including fireclay, granite, and stainless steel |
| WARRANTY                                                    |                                                                                                                    |
| Replacement Only - Domestic Use                             | 12 Months                                                                                                          |
| Please refer to Warranty Page for full Terms and Conditions |                                                                                                                    |