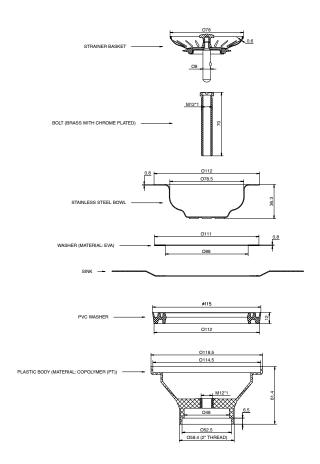

## Memo Basket Plug & Waste 90mm x 50mm (Suits All Sinks) Black 9511258

| SPECIFICATIONS                                              |                                                                                                                    |
|-------------------------------------------------------------|--------------------------------------------------------------------------------------------------------------------|
| Recommended Use                                             | Domestic, Hotel & Commercial                                                                                       |
| Material                                                    | Stainless Steel (304 Grade)                                                                                        |
| Colour                                                      | Black                                                                                                              |
| Finish                                                      | Satin                                                                                                              |
| Size                                                        | 90mm x 50mm                                                                                                        |
| Suitable for                                                | This waste is suitable for a variety of different sink materials, including fireclay, granite, and stainless steel |
| WARRANTY                                                    |                                                                                                                    |
| Replacement Only - Domestic Use                             | 12 Months                                                                                                          |
| Please refer to Warranty Page for full Terms and Conditions |                                                                                                                    |

Dimensions are nominal measurements only.