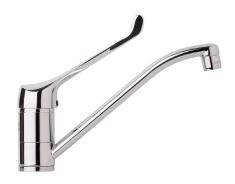

## POSH SOLUS SINK MIXER WITH 150MM LEVER

| SPECIFICATIONS                                              |                                                                                                                                                                                                                                                   |                  |
|-------------------------------------------------------------|---------------------------------------------------------------------------------------------------------------------------------------------------------------------------------------------------------------------------------------------------|------------------|
| Recommended Use                                             | Domestic, Hotel & Commercial                                                                                                                                                                                                                      |                  |
| Colour Availability                                         | Chrome                                                                                                                                                                                                                                            |                  |
| Pressure Rating                                             | Minimum operating pressure 50 kPa<br>Maximum operating pressure 1000 kPa.                                                                                                                                                                         |                  |
|                                                             | Note: As per AS3500 pressure must be limited to 500 kPa on any new home, extension or renovation and any tapware fitted with flow restrictors must be limited to 500 kPa.  Note: For best performance and longer life we recommend 350 - 500 kPa. |                  |
| Temperature Rating                                          | Maximum continuous working temperature 80° (Recommended 65°)<br>Minimum Temperature 1°                                                                                                                                                            |                  |
| Suitable Hot Water Units                                    | Storage Tank:<br>Continuous Flow:<br>Gravity Feed:                                                                                                                                                                                                | Yes<br>Yes<br>No |
| Standards                                                   | AS/NZS 3718:2005                                                                                                                                                                                                                                  |                  |
| WARRANTY                                                    |                                                                                                                                                                                                                                                   |                  |
| Warranty - Domestic Use                                     | 10 Years                                                                                                                                                                                                                                          |                  |
| Spare Parts & Labour                                        | 12 Months                                                                                                                                                                                                                                         |                  |
| Please refer to Warranty Page for full Terms and Conditions |                                                                                                                                                                                                                                                   |                  |