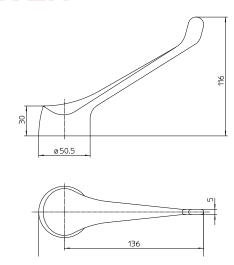

## POSH SOLUS SINK MIXER WITH 150MM LEVER

| SPECIFICATIONS                                              |                                                                                                                                                                                                                                                   |                  |
|-------------------------------------------------------------|---------------------------------------------------------------------------------------------------------------------------------------------------------------------------------------------------------------------------------------------------|------------------|
| Recommended Use                                             | Domestic, Hotel & Commercial                                                                                                                                                                                                                      |                  |
| Colour Availability                                         | Chrome                                                                                                                                                                                                                                            |                  |
| Pressure Rating                                             | Minimum operating pressure 50 kPa<br>Maximum operating pressure 1000 kPa.                                                                                                                                                                         |                  |
|                                                             | Note: As per AS3500 pressure must be limited to 500 kPa on any new home, extension or renovation and any tapware fitted with flow restrictors must be limited to 500 kPa.  Note: For best performance and longer life we recommend 350 - 500 kPa. |                  |
| Temperature Rating                                          | Maximum continuous working temperature 80° (Recommended 65°)<br>Minimum Temperature 1°                                                                                                                                                            |                  |
| Suitable Hot Water Units                                    | Storage Tank:<br>Continuous Flow:<br>Gravity Feed:                                                                                                                                                                                                | Yes<br>Yes<br>No |
| Standards                                                   | AS/NZS 3718:2005                                                                                                                                                                                                                                  |                  |
| WARRANTY                                                    |                                                                                                                                                                                                                                                   |                  |
| Warranty - Domestic Use                                     | 10 Years                                                                                                                                                                                                                                          |                  |
| Spare Parts & Labour                                        | 12 Months                                                                                                                                                                                                                                         |                  |
| Please refer to Warranty Page for full Terms and Conditions |                                                                                                                                                                                                                                                   |                  |