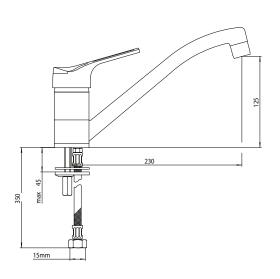

## POSH SOLUS SINK MIXER WITH 150MM LEVER

| SPECIFICATIONS                                              |                                                                                                                                                                                                                                                   |                  |
|-------------------------------------------------------------|---------------------------------------------------------------------------------------------------------------------------------------------------------------------------------------------------------------------------------------------------|------------------|
| Recommended Use                                             | Domestic, Hotel & Commercial                                                                                                                                                                                                                      |                  |
| Colour Availability                                         | Chrome                                                                                                                                                                                                                                            |                  |
| Pressure Rating                                             | Minimum operating pressure 50 kPa<br>Maximum operating pressure 1000 kPa.                                                                                                                                                                         |                  |
|                                                             | Note: As per AS3500 pressure must be limited to 500 kPa on any new home, extension or renovation and any tapware fitted with flow restrictors must be limited to 500 kPa.  Note: For best performance and longer life we recommend 350 - 500 kPa. |                  |
| Temperature Rating                                          | Maximum continuous working temperature 80° (Recommended 65°)<br>Minimum Temperature 1°                                                                                                                                                            |                  |
| Suitable Hot Water Units                                    | Storage Tank:<br>Continuous Flow:<br>Gravity Feed:                                                                                                                                                                                                | Yes<br>Yes<br>No |
| Standards                                                   | AS/NZS 3718:2005                                                                                                                                                                                                                                  |                  |
| WARRANTY                                                    |                                                                                                                                                                                                                                                   |                  |
| Warranty - Domestic Use                                     | 10 Years                                                                                                                                                                                                                                          |                  |
| Spare Parts & Labour                                        | 12 Months                                                                                                                                                                                                                                         |                  |
| Please refer to Warranty Page for full Terms and Conditions |                                                                                                                                                                                                                                                   |                  |